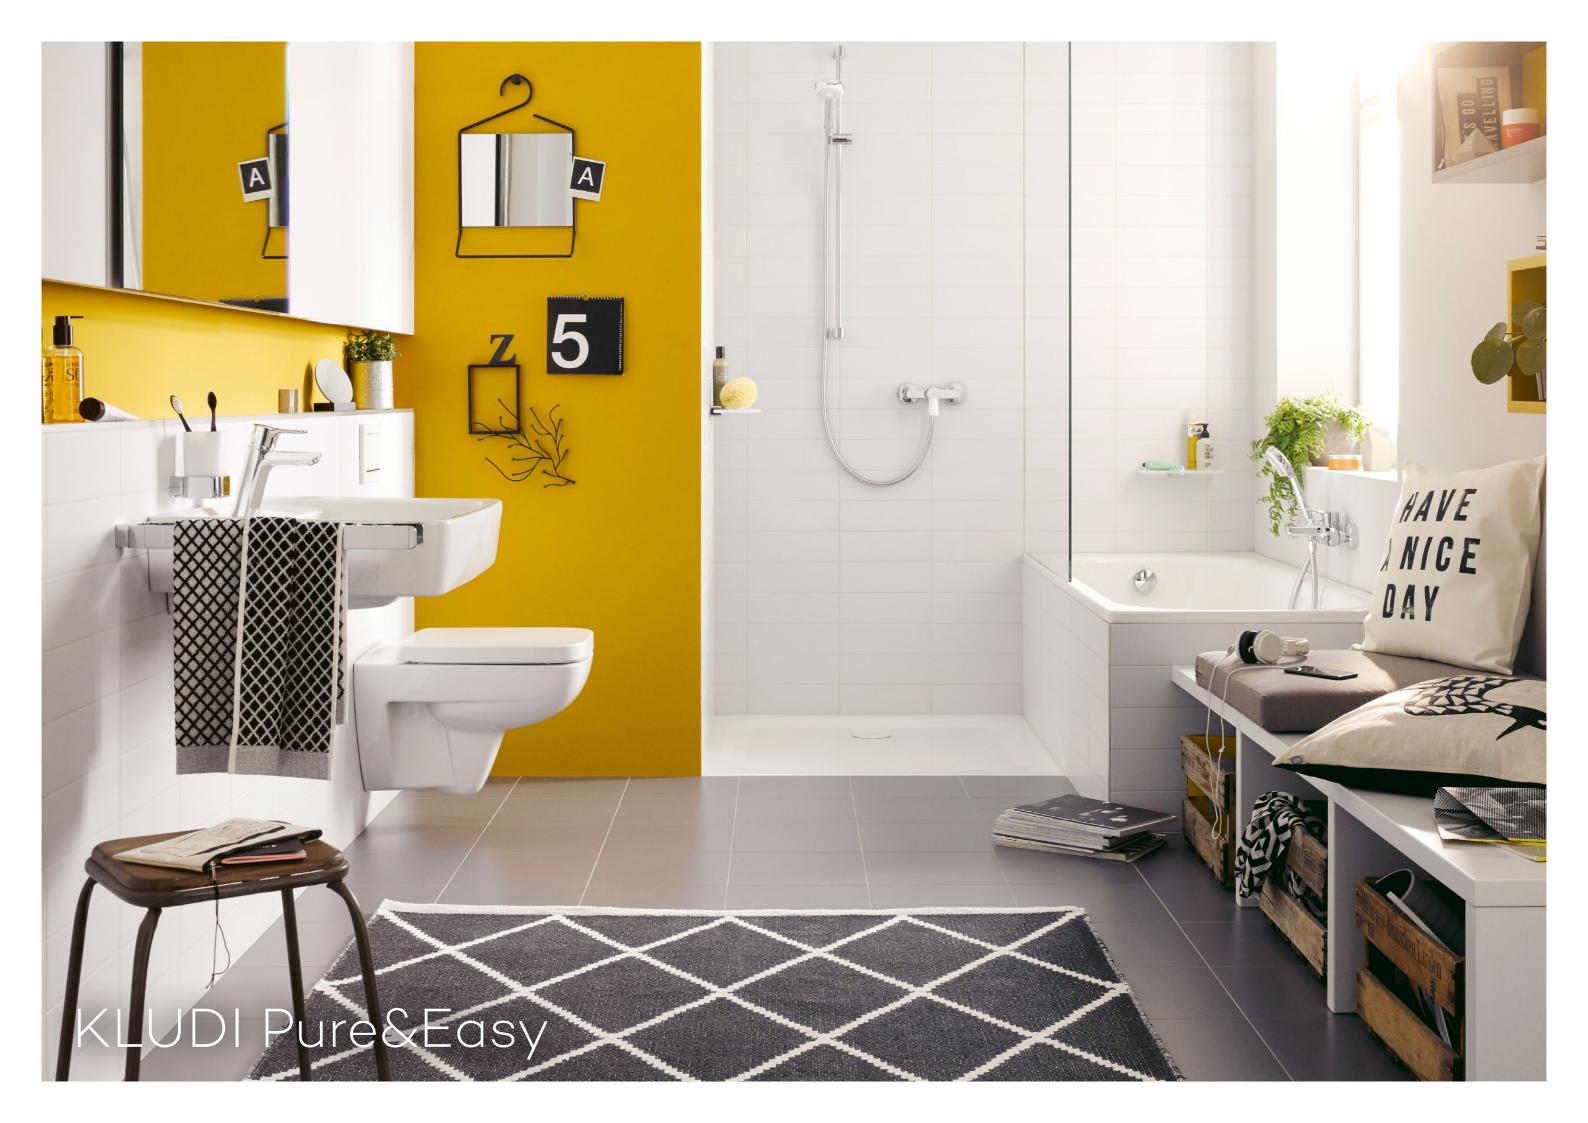

# **KLUDI Pure&Easy**

# Start the day effortlessly

KLUDI Pure&Easy represents a reduced design that can be seamlessly integrated into modern bathroom style. This versatility is what makes the fittings so well-liked

An expressive feature of KLUDI Pure&Easy: The dynamic angle of the fitting gives the design its fresh and light character.

# **KLUDI Pure&Easy**

Pure freshness that brings joy

The highly efficient washbasin fitting with EcoPlus technology conserves water and energy by reducing warm-water consumption.

The showering experience with KLUDI FreiRaum

The minimal space requirements of the concealed and surface-mounted fittings mean more space, even in small showers and bathtubs.

Children simply love it

Clear red and blue markings help the little ones learn to use water properly.

Dazzling performance

The angled design combined with the KLUDI GlanzVoll surface makes Pure&Easy so easy to care for and gives it a brilliant look.

Open-minded people who lead a modern lifestyle and also appreciate it in the bathroom setting are drawn to the fashionable and expressive KLUDI Pure&Easy.