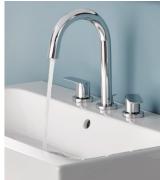

WASHBASIN

372850565 single lever basin mixer spout height= 60 mm

with plastic pop-up waste 373850565\*

with metal pop-up waste

372820565 single lever basin mixer spout height=

with plastic pop-up waste

373820565\* with metal pop-up waste

370280565 single lever basin mixer spout height= 70 mm

without pop-up waste

372890565 single lever basin mixer

spout height= 70 mm centre position cold water EcoPlus with metal pop-up waste

BATH

376810565 single-lever bath and shower mixer