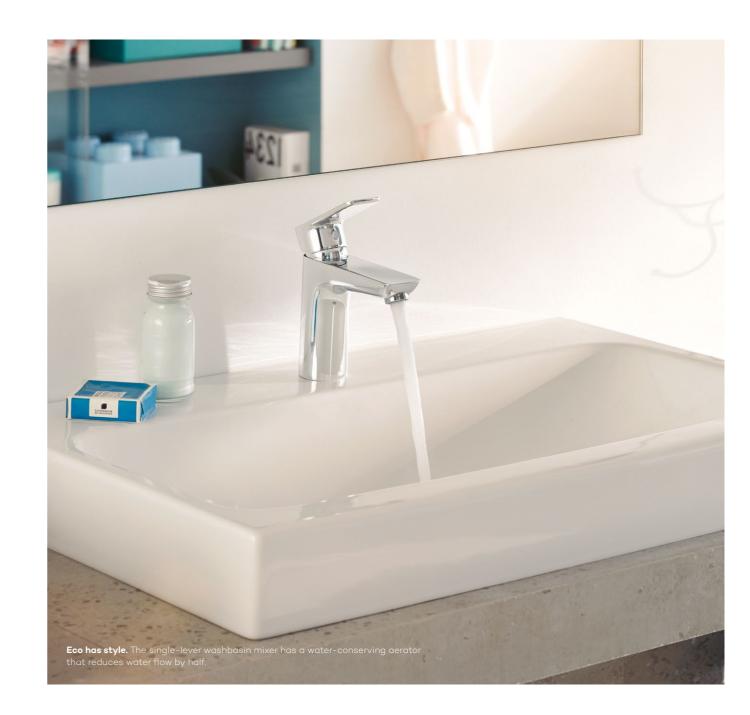

# Energy conservation, perfected

KLUDI offers fittings with exceptional features designed for water and energy conservation.

- With the "EcoPlus" single-lever washbasin mixer, KLUDI Pure&Easy offers an especially efficient solution for water and energy conservation. The idea: Cold water flows when the lever is in the centre position. The lever can be moved to the left for warm water.
- An innovative technology in the KLUDI Eco aerators reduces water flow in the single-lever washbasin mixer by 50%.