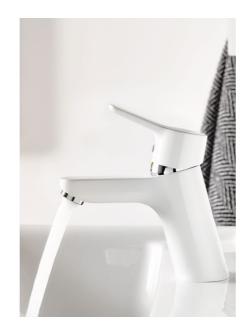

# **KLUDI Pure&Easy**

White refreshes the senses

Perfect white lends the feeling of purity and freshness a new level of intensity. Subtle chrome highlights add sheen to the white surfaces. The gentle colour minimalism highlights the lightness of the shape.