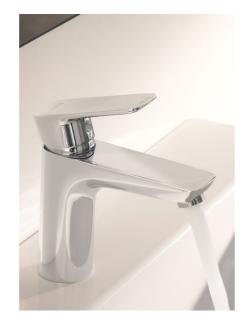

# Start the day effortlessly

KLUDI Pure&Easy represents a reduced design that can be seamlessly integrated into modern bathroom style. This versatility is what makes the fittings so well-liked

An expressive feature of KLUDI Pure&Easy: The dynamic angle of the fitting gives the design its fresh and light character.

**Appealing airiness.** The dynamic angle of the fitting gives the design its fresh and light character.

**Pure white symbolises classy restraint.** The white surface looks particularly elegant in bright bathrooms.

**Impressive quality.** The line of fittings impresses users afresh every day. It is top-class quality that is clear and evident every day. It's great to have something you can rely on.

Dazzling performance

The angled design combined with the KLUDI GlanzVoll surface makes Pure&Easy so easy to care for and gives it a brilliant look.

Open-minded people who lead a modern lifestyle and also appreciate it in the bathroom setting are drawn to the fashionable and expressive KLUDI Pure&Easy.