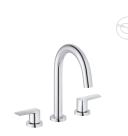

# **KLUDI Pure&Style**

# Elegant design for modern families

KLUDI Pure&Style combines top-class design with outstanding functional characteristics.

The elegant fittings blends in well with modern interior design styles and is excellent proof that style doesn't depend on budget.

Design-oriented people who have a preference for soft, pure, and modern style appreciate the straight-lined design vocabulary of KLUDI Pure&Style.

403850575 single lever basin mixer spout height= 60 mm with metal pop-up waste