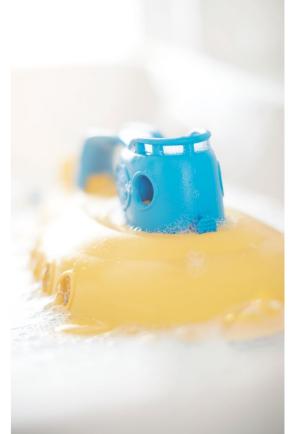

The minimal space requirements of the concealed and surface-mounted fittings mean more space, even in small showers and bathtubs.

Children simply love it

Clear red and blue markings help the little ones learn to use water properly.