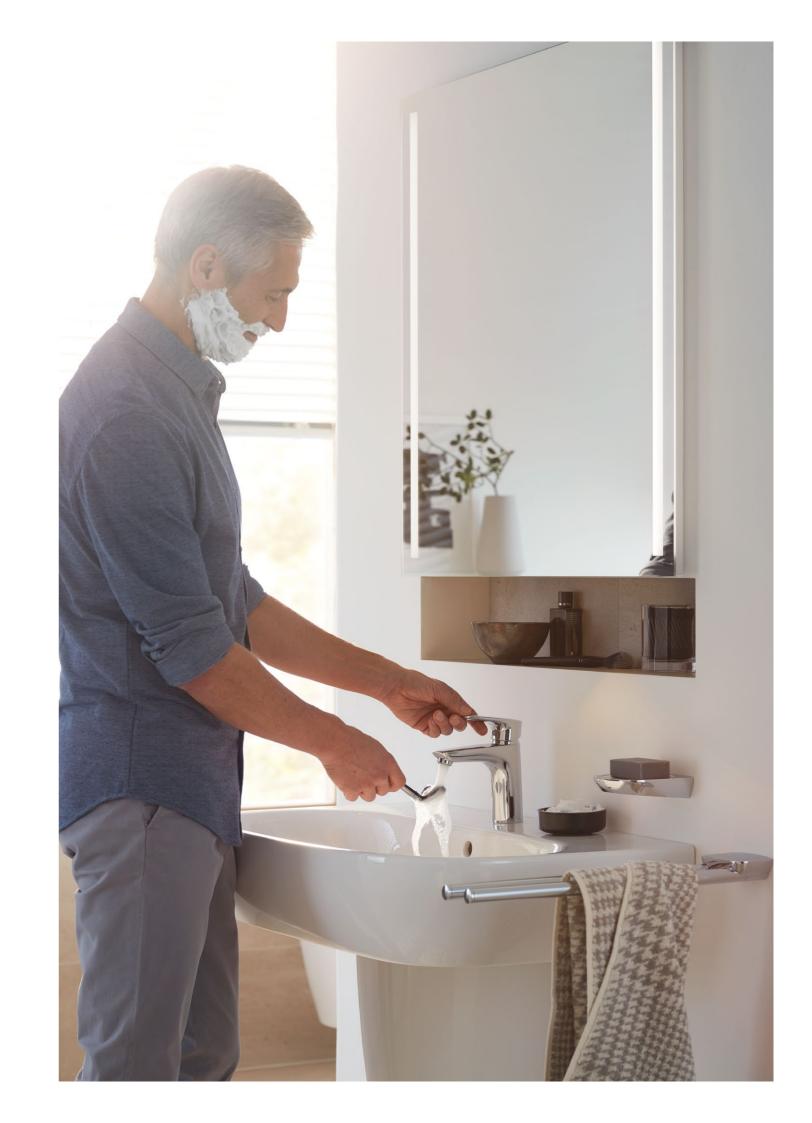

# Energy conservation, perfected

KLUDI offers fittings with exceptional features designed for water and energy conservation.

- With the "EcoPlus" single-lever washbasin mixer, KLUDI Pure&Easy offers an especially efficient solution for water and energy conservation. The idea: Cold water flows when the lever is in the centre position. The lever can be moved to the left for warm water.
- An innovative technology in the KLUDI Eco aerators reduces water flow in the single-lever washbasin mixer by 50%.

# Start the day effortlessly

KLUDI Pure&Easy represents a reduced design that can be seamlessly integrated into modern bathroom style. This versatility is what makes the fittings so well-liked

An expressive feature of KLUDI Pure&Easy: The dynamic angle of the fitting gives the design its fresh and light character.

# **KLUDI Pure&Easy**

Pure freshness that brings joy

The highly efficient washbasin fitting with EcoPlus technology conserves water and energy by reducing warm-water consumption.

The showering experience with KLUDI FreiRaum