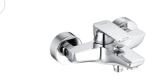

370280565 single lever basin mixer spout height= 70 mm

without pop-up waste

372890565 single lever basin mixer

spout height= 70 mm centre position cold water EcoPlus with metal pop-up waste

BATH

376810565 single-lever bath and shower mixer

375920565

single-lever bath and shower mixer distance from center to center= 45 mm with hand-shower

375910565\*

without hand-shower

376500565 concealed single-lever bath and shower mixer

concealed valve with functional unit