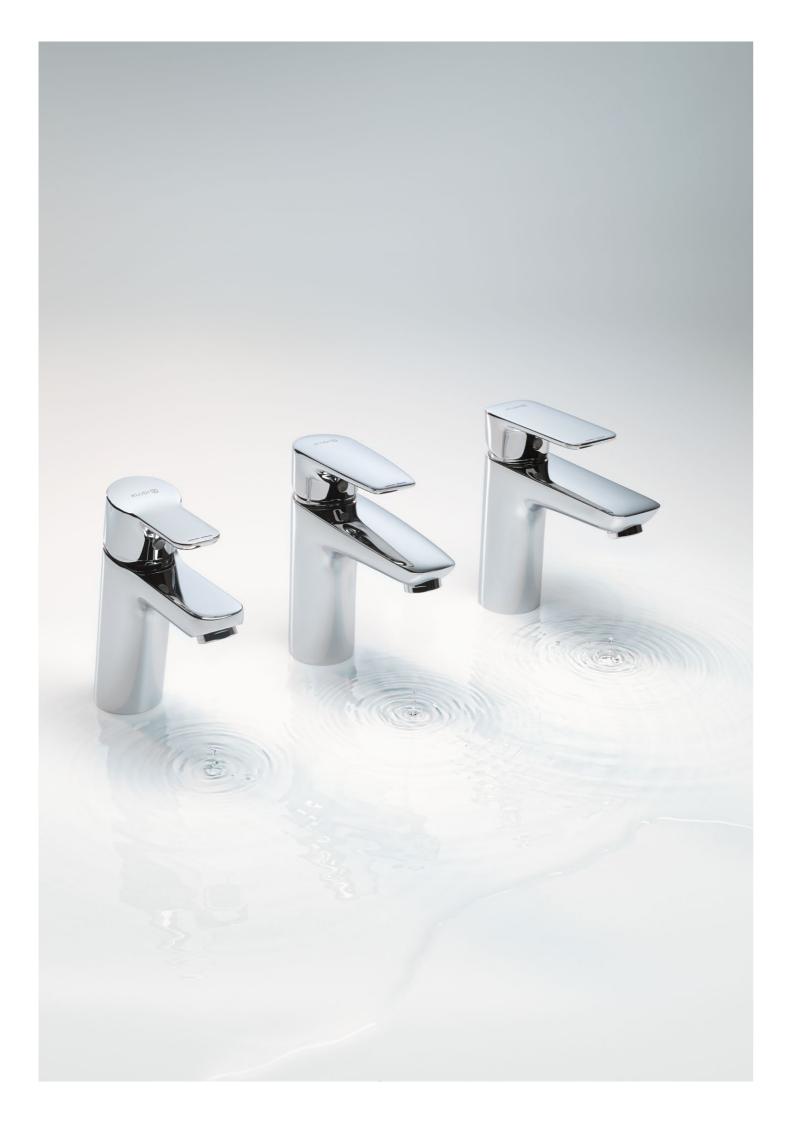

# A unique concept that unites three styles of fittings

KLUDI Pure Function represents powerful and elegant design, which fulfils the highest quality requirements and still remains affordable. This unique combination of design and quality is a typical example of "true" KLUDI WertArbeit.

The three lines KLUDI Pure&Easy, KLUDI Pure&Solid and KLUDI Pure&Style embody the Pure Function concept with their specific designs. This concept offers innovative and sophisticated solutions. Pure Function blends in with almost every interior decoration style – making it easier to plan better bathroom projects.