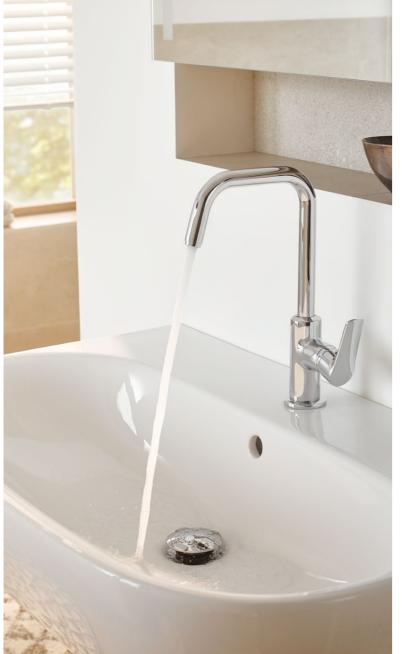

# Start the day effortlessly

KLUDI Pure&Easy represents a reduced design that can be seamlessly integrated into modern bathroom style. This versatility is what makes the fittings so well-liked

An expressive feature of KLUDI Pure&Easy: The dynamic angle of the fitting gives the design its fresh and light character.

**Appealing airiness.** The dynamic angle of the fitting gives the design its fresh and light character.

**Pure white symbolises classy restraint.** The white surface looks particularly elegant in bright bathrooms.

**Impressive quality.** The line of fittings impresses users afresh every day. It is top-class quality that is clear and evident every day. It's great to have something you can rely on.