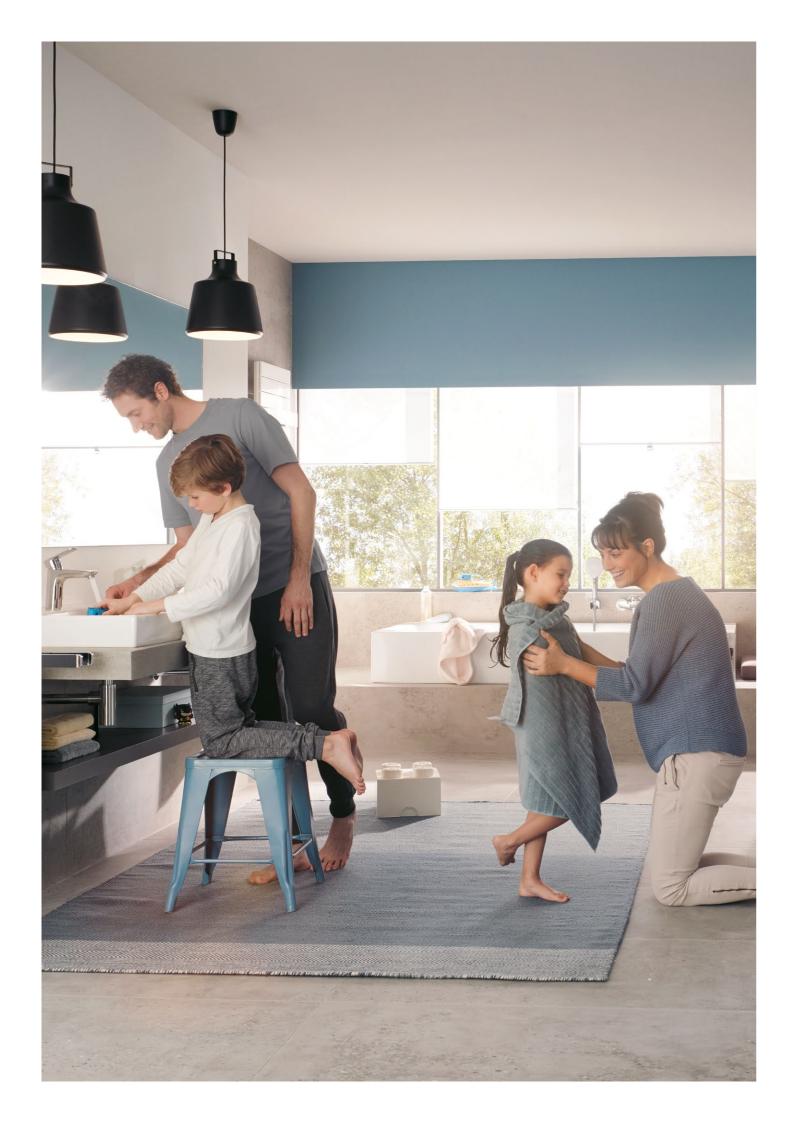

The minimal space requirements of the concealed and surface-mounted fittings mean more space, even in small showers and bathtubs.

Children simply love it

Clear red and blue markings help the little ones learn to use water properly.

370230565 single lever basin mixer with metal pop-up waste

370240565\* without pop-up waste

single-lever bidet mixer with metal pop-up waste

375340565\*

375330565

without pop-up waste

Well-adjusted. It's especially practical for children: The water flow for the bath and shower fittings is automatically set to "fill bathtub" and always resets to this position. When the hand shower is needed, it can be switched on manually.