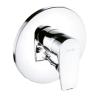

375920565

single-lever bath and shower mixer distance from center to center= 45 mm with hand-shower

375910565\*

without hand-shower

376500565 concealed single-lever bath and shower mixer

concealed valve with functional unit

88011\* KLUDI FLEXX.BOXX concealed unit

(4)

376570565 concealed single-lever bath and shower mixer concealed valve with

functional unit, protected against backflow

88011\*

KLUDI FLEXX.BOXX concealed unit

SHOWER