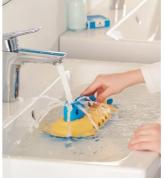

The minimal space requirements of the concealed and surface-mounted fittings mean more space, even in small showers and bathtubs.

Children simply love it

Clear red and blue markings help the little ones learn to use water properly.