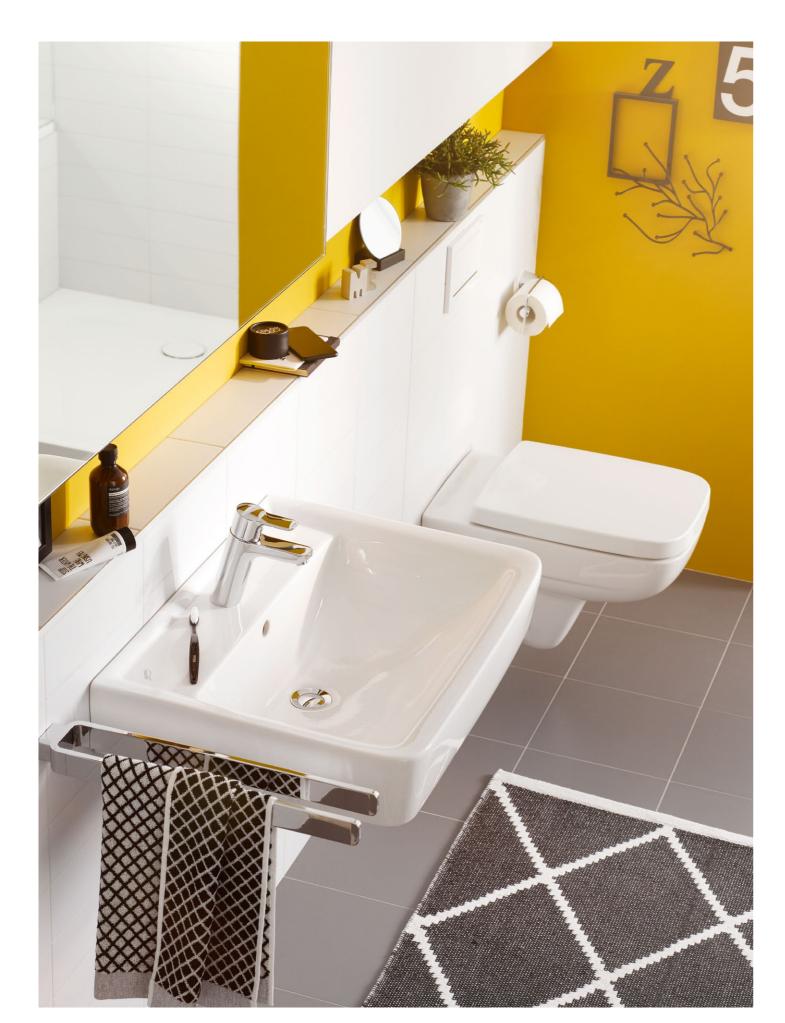

# Variety for more versatility

Every person, every space and every bathroom is different. KLUDI provides more versatility in any bathroom area. Optimum variety and space-saving solutions meet all your needs – whether they are of a personal or spatial nature.

### KLUDI FreiRaum means:

- Washbasin fittings in various heights and sizes.
- Innovative, space-saving technology in concealed bath and shower fittings.
- Advantageous cartridge placement in surface-mounted bath and shower fittings so more space can be saved when installed.