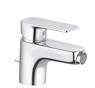

370230565 single lever basin mixer with metal pop-up waste

370240565\* without pop-up waste

single-lever bidet mixer with metal pop-up waste

375340565\*

375330565

without pop-up waste

Well-adjusted. It's especially practical for children: The water flow for the bath and shower fittings is automatically set to "fill bathtub" and always resets to this position. When the hand shower is needed, it can be switched on manually.