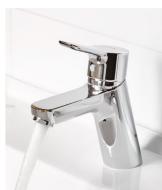

# **KLUDI Pure&Easy**

Pure freshness that brings joy

The highly efficient washbasin fitting with EcoPlus technology conserves water and energy by reducing warm-water consumption.

The showering experience with KLUDI FreiRaum

The minimal space requirements of the concealed and surface-mounted fittings mean more space, even in small showers and bathtubs.

Children simply love it

Clear red and blue markings help the little ones learn to use water properly.

Dazzling performance

The angled design combined with the KLUDI GlanzVoll surface makes Pure&Easy so easy to care for and gives it a brilliant look.

Open-minded people who lead a modern lifestyle and also appreciate it in the bathroom setting are drawn to the fashionable and expressive KLUDI Pure&Easy.