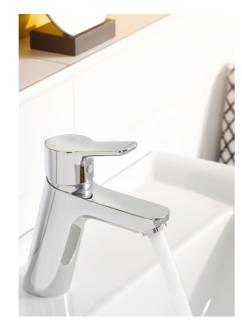

### **KLUDI Pure&Easy**

Open-minded people who lead a modern lifestyle and also appreciate it in the bathroom setting are fond of the refreshing airiness of KLUDI Pure&Easy. The fittings are characterised by an expressive, dynamic look. With surface finish in dazzling chrome or cool white, KLUDI Pure&Easy is a minimalist highlight that is perfectly in vogue.

# Start the day effortlessly

KLUDI Pure&Easy represents a reduced design that can be seamlessly integrated into modern bathroom style. This versatility is what makes the fittings so well-liked

An expressive feature of KLUDI Pure&Easy: The dynamic angle of the fitting gives the design its fresh and light character.

**Appealing airiness.** The dynamic angle of the fitting gives the design its fresh and light character.

**Pure white symbolises classy restraint.** The white surface looks particularly elegant in bright bathrooms.