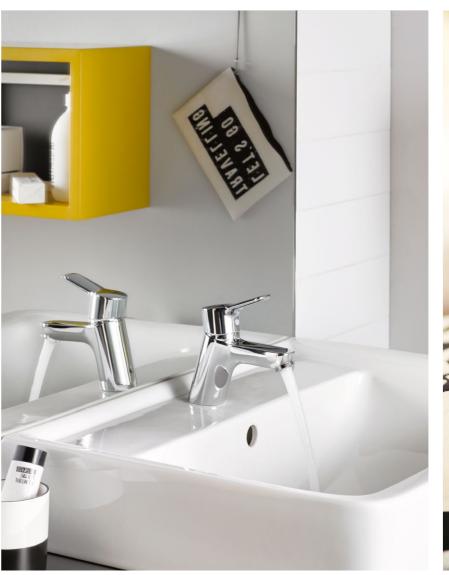

### **KLUDI Pure&Easy**

Open-minded people who lead a modern lifestyle and also appreciate it in the bathroom setting are fond of the refreshing airiness of KLUDI Pure&Easy. The fittings are characterised by an expressive, dynamic look. With surface finish in dazzling chrome or cool white, KLUDI Pure&Easy is a minimalist highlight that is perfectly in vogue.

# Start the day effortlessly

KLUDI Pure&Easy represents a reduced design that can be seamlessly integrated into modern bathroom style. This versatility is what makes the fittings so well-liked

An expressive feature of KLUDI Pure&Easy: The dynamic angle of the fitting gives the design its fresh and light character.

**Appealing airiness.** The dynamic angle of the fitting gives the design its fresh and light character.

**Pure white symbolises classy restraint.** The white surface looks particularly elegant in bright bathrooms.

Dazzling performance

The angled design combined with the KLUDI GlanzVoll surface makes Pure&Easy so easy to care for and gives it a brilliant look.

Open-minded people who lead a modern lifestyle and also appreciate it in the bathroom setting are drawn to the fashionable and expressive KLUDI Pure&Easy.