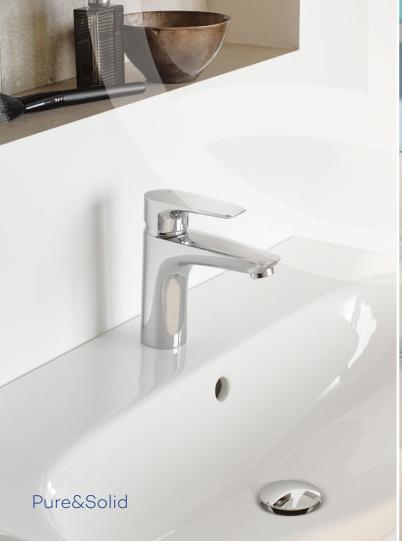

### KLUDI Pure&Solid

The KLUDI Pure&Solid line attracts people who have their feet firmly on the ground and set store by reliable, solid quality. The classic, timeless design of KLUDI Pure&Solid balances elegance with most furnishing styles – whether modern or conventional. With their ergonomic considerations, the fittings prove themselves as solid workpieces of the highest manufacturing quality.

# Expressive — right from the start

The classic, timeless design of KLUDI Pure&Solid has an expressive character. With their ergonomic considerations, the fittings prove themselves as solid workpieces of the highest manufacturing quality.

The classic, timeless design balances elegance with most furnishing styles – whether modern or conventional.

**Strong personality.** KLUDI Pure&Solid can be combined with angular and round shapes in a bathroom setting.

## KLUDI Pure&Solid

Solid quality for every day

The high-quality materials of the fittings and their solid workmanship give users a great feeling and confirm they have made the right decision.

Ergonomically sophisticated

KLUDI HerzStück ♥ makes the difference

The KLUDI quality cartridge promises continuously silent and even water flow. Another advantage: It can even be replaced.

KLUDI Pure&Solid attracts people who have their feet firmly on the ground and set store by a reliable, solid quality.