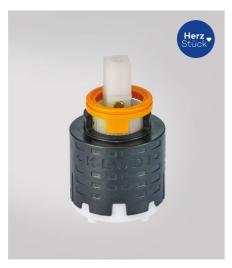

The KLUDI quality cartridge is the heart of our fittings. It is concealed and provides a unique user experience every time it is used.

Every KLUDI fitting developed takes practical use into account in its product design.

# The cartridge is the heart of the fitting

It distinguishes the quality of a fitting and makes it unique. KLUDI cartridges meet the highest quality standards, resting on decades of expertise.

### KLUDI HerzStück♥ means:

- · Cartridges with a longer lifespan.
- Cartridges are optimised for especially quiet, perfect flow.
- Cartridges are available as easily-exchangeable replacements parts, for the rare chance you will need one.

KLUDI HerzStück ♥ makes the difference

The KLUDI quality cartridge promises continuously silent and even water flow. Another advantage: It can even be replaced.

KLUDI Pure&Solid attracts people who have their feet firmly on the ground and set store by a reliable, solid quality.