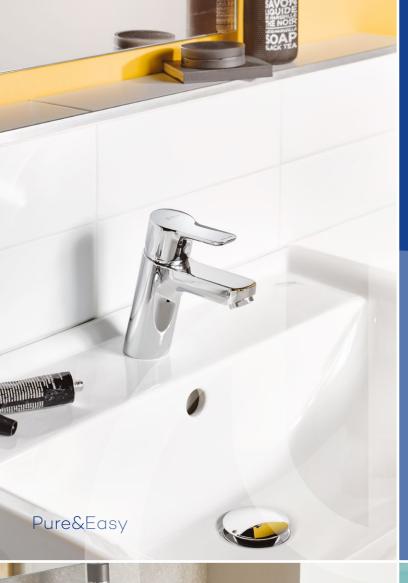

### **KLUDI Pure&Easy**

Open-minded people who lead a modern lifestyle and also appreciate it in the bathroom setting are fond of the refreshing airiness of KLUDI Pure&Easy. The fittings are characterised by an expressive, dynamic look. With surface finish in dazzling chrome or cool white, KLUDI Pure&Easy is a minimalist highlight that is perfectly in vogue.

# Start the day effortlessly

KLUDI Pure&Easy represents a reduced design that can be seamlessly integrated into modern bathroom style. This versatility is what makes the fittings so well-liked

An expressive feature of KLUDI Pure&Easy: The dynamic angle of the fitting gives the design its fresh and light character.

**Appealing airiness.** The dynamic angle of the fitting gives the design its fresh and light character.

**Pure white symbolises classy restraint.** The white surface looks particularly elegant in bright bathrooms.

**Impressive quality.** The line of fittings impresses users afresh every day. It is top-class quality that is clear and evident every day. It's great to have something you can rely on.

Dazzling performance

The angled design combined with the KLUDI GlanzVoll surface makes Pure&Easy so easy to care for and gives it a brilliant look.

Open-minded people who lead a modern lifestyle and also appreciate it in the bathroom setting are drawn to the fashionable and expressive KLUDI Pure&Easy.