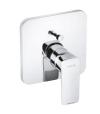

concealed valve with functional unit

38636\* concealed unit

378410565 single lever shower mixer

376550565 concealed-single lever shower mixer concealed valve with

functional unit 88011\* KLUDI FLEXX.BOXX

concealed unit

374200565 concealed-single lever shower mixer concealed valve with

functional unit

38828\* concealed unit

372840565 single lever basin mixer spout height= 70 mm

Public lever arm 120 mm

372870565\*

clinic lever 180 mm