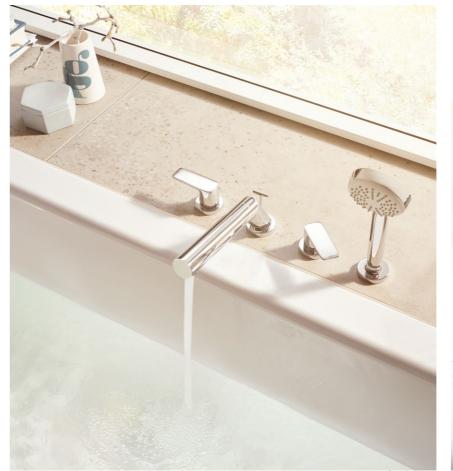

WASHBASIN

372850565 single lever basin mixer spout height= 60 mm

with plastic pop-up waste 373850565\*

with metal pop-up waste

372820565 single lever basin mixer spout height=

with plastic pop-up waste

373820565\* with metal pop-up waste

370280565 single lever basin mixer spout height= 70 mm

without pop-up waste

372890565 single lever basin mixer

spout height= 70 mm centre position cold water EcoPlus with metal pop-up waste

BATH

376810565 single-lever bath and shower mixer

375920565

single-lever bath and shower mixer distance from center to center= 45 mm with hand-shower

375910565\*

without hand-shower

376500565 concealed single-lever bath and shower mixer

concealed valve with functional unit