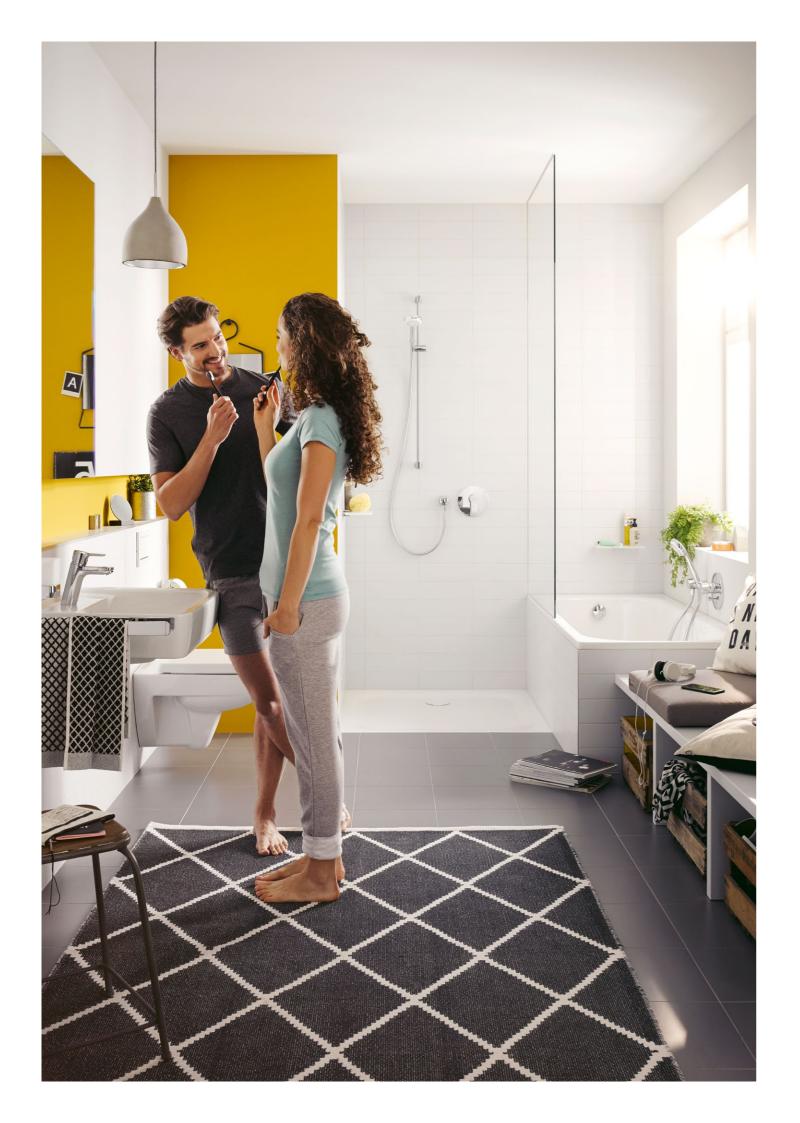

# The art of function lies in the details

Attention to even the smallest details makes each KLUDI fitting a perfect holistic combination of form and function. Fittings, which are economical in consumption and perfected in their operation, make users happy and make the bathroom a place you can love.

### KLUDI DetailLiebe means:

- Perfect harmony of form and function: The ideal operation of a fitting is neither too easy nor too difficult, and becomes especially comfortable through the optimal interaction of the lever length and cartridge.
- The water flow of all bath and shower fittings is automatically set to "fill bathtub". When the hand shower is needed, it can be switched on manually.