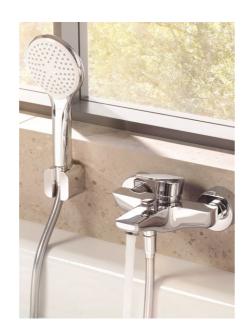

# **KLUDI Pure&Easy**

Pure freshness that brings joy

The highly efficient washbasin fitting with EcoPlus technology conserves water and energy by reducing warm-water consumption.

The showering experience with KLUDI FreiRaum

The minimal space requirements of the concealed and surface-mounted fittings mean more space, even in small showers and bathtubs.

Children simply love it

Clear red and blue markings help the little ones learn to use water properly.

370230565 single lever basin mixer with metal pop-up waste

370240565\* without pop-up waste

single-lever bidet mixer with metal pop-up waste

375340565\*

375330565

without pop-up waste

Well-adjusted. It's especially practical for children: The water flow for the bath and shower fittings is automatically set to "fill bathtub" and always resets to this position. When the hand shower is needed, it can be switched on manually.