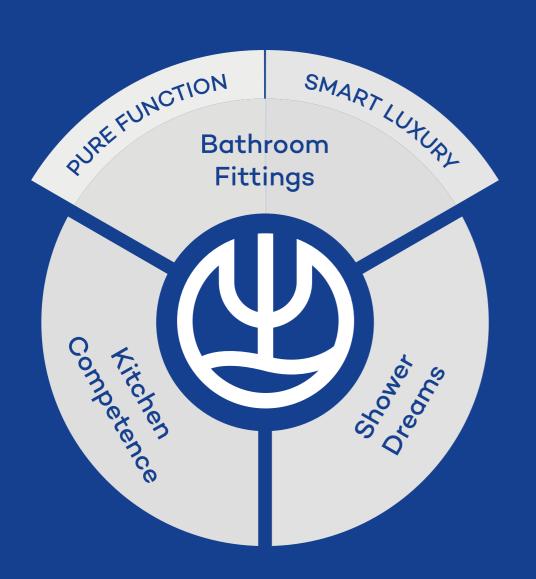

## KLUDI Bathroom Fittings

Outstanding design and great innovation – KLUDI Smart Luxury epitomises top-class bathroom fittings uniquely expressed in inspiring style collections.

Premium quality in a powerful yet elegant design – KLUDI Pure Function epitomises the perfect holistic combination of form and function that blends in with every bathroom style.

### KLUDI Kitchen Competence

Innovative functions in award-winning form – Perhaps more than any other, KLUDI Pure Function epitomises outstanding expertise in design and function for kitchen fittings. KLUDI has mastered the fine art of identifying personal and spatial requirements and transforming them into unique products.

### **KLUDI Shower Dreams**

An experience that refreshes all of the senses and also gives a moment of relaxation – KLUDI shower systems and shower heads are thought out to the very last detail. They offer modern features that turn every product into a technical masterpiece – to make your dream shower a reality.