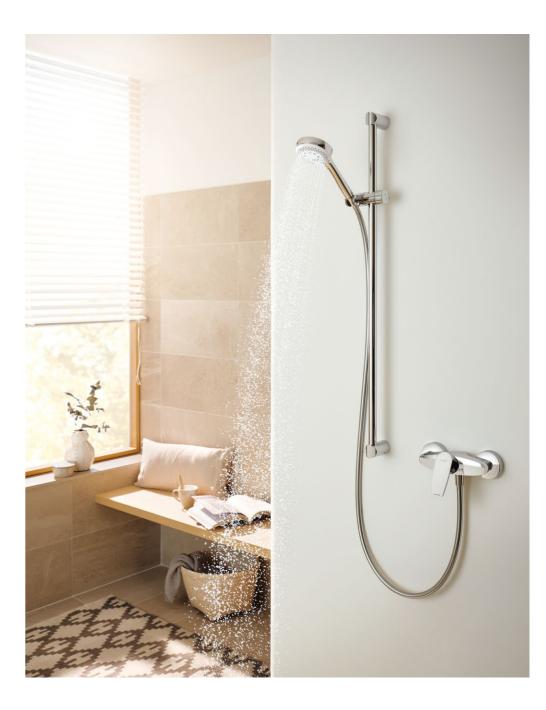

# **KLUDI Pure&Easy**

Pure freshness that brings joy

The highly efficient washbasin fitting with EcoPlus technology conserves water and energy by reducing warm-water consumption.

The showering experience with KLUDI FreiRaum

The minimal space requirements of the concealed and surface-mounted fittings mean more space, even in small showers and bathtubs.

Children simply love it

Clear red and blue markings help the little ones learn to use water properly.

Dazzling performance

The angled design combined with the KLUDI GlanzVoll surface makes Pure&Easy so easy to care for and gives it a brilliant look.

Open-minded people who lead a modern lifestyle and also appreciate it in the bathroom setting are drawn to the fashionable and expressive KLUDI Pure&Easy.