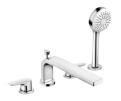

370280565 single lever basin mixer spout height= 70 mm

without pop-up waste

372890565 single lever basin mixer

spout height= 70 mm centre position cold water EcoPlus with metal pop-up waste

BATH

376810565 single-lever bath and shower mixer

375920565

single-lever bath and shower mixer distance from center to center= 45 mm with hand-shower

375910565\*

without hand-shower

376500565 concealed single-lever bath and shower mixer

concealed valve with functional unit