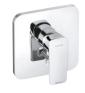

375920565

single-lever bath and shower mixer distance from center to center= 45 mm with hand-shower

375910565\*

without hand-shower

376500565 concealed single-lever bath and shower mixer

concealed valve with functional unit

88011\* KLUDI FLEXX.BOXX concealed unit

(4)

376570565 concealed single-lever bath and shower mixer concealed valve with

functional unit, protected against backflow

88011\*

KLUDI FLEXX.BOXX concealed unit

SHOWER