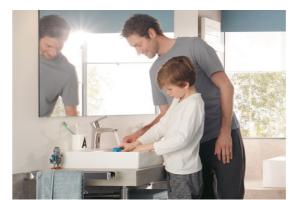

The minimal space requirements of the concealed and surface-mounted fittings mean more space, even in small showers and bathtubs.

Children simply love it

Clear red and blue markings help the little ones learn to use water properly.