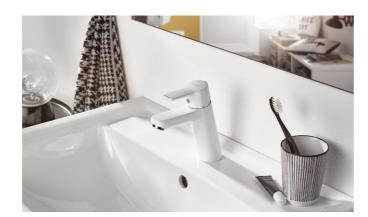

# **KLUDI Pure&Easy**

White refreshes the senses

Perfect white lends the feeling of purity and freshness a new level of intensity. Subtle chrome highlights add sheen to the white surfaces. The gentle colour minimalism highlights the lightness of the shape.

**Appealing airiness.** The dynamic angle of the fitting gives the design its fresh and light character.

**Pure white symbolises classy restraint.** The white surface looks particularly elegant in bright bathrooms.