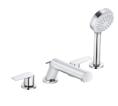

375920565

single-lever bath and shower mixer distance from center to center= 45 mm with hand-shower

375910565\*

without hand-shower

376500565 concealed single-lever bath and shower mixer

concealed valve with functional unit

88011\* KLUDI FLEXX.BOXX concealed unit

(4)

376570565 concealed single-lever bath and shower mixer concealed valve with

functional unit, protected against backflow

88011\*

KLUDI FLEXX.BOXX concealed unit

SHOWER