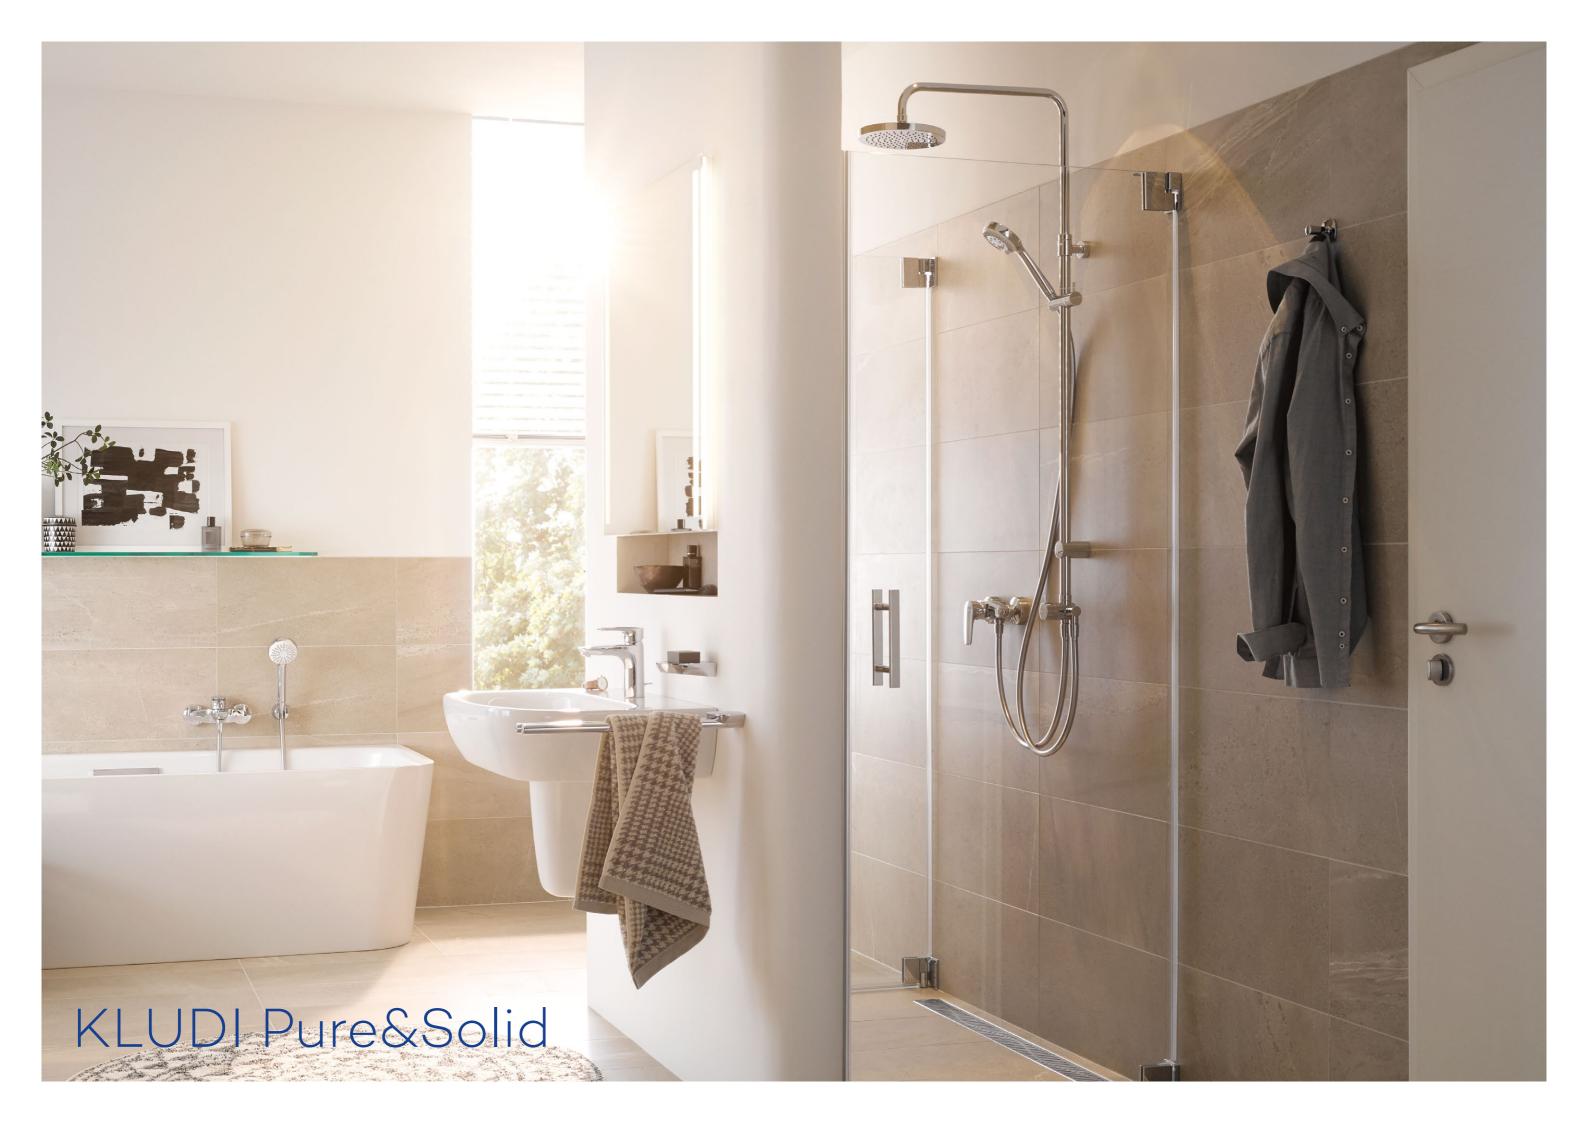

### KLUDI Pure&Solid

The KLUDI Pure&Solid line attracts people who have their feet firmly on the ground and set store by reliable, solid quality. The classic, timeless design of KLUDI Pure&Solid balances elegance with most furnishing styles – whether modern or conventional. With their ergonomic considerations, the fittings prove themselves as solid workpieces of the highest manufacturing quality.

# Expressive — right from the start

The classic, timeless design of KLUDI Pure&Solid has an expressive character. With their ergonomic considerations, the fittings prove themselves as solid workpieces of the highest manufacturing quality.

The classic, timeless design balances elegance with most furnishing styles – whether modern or conventional.

**Strong personality.** KLUDI Pure&Solid can be combined with angular and round shapes in a bathroom setting.

## KLUDI Pure&Solid

Solid quality for every day

The high-quality materials of the fittings and their solid workmanship give users a great feeling and confirm they have made the right decision.

Ergonomically sophisticated

The design and ergonomics of KLUDI Pure&Solid go hand in hand. The perfectly designed lever ensures easy and comfortable operation.

More freedom – more individuality

KLUDI FreiRaum creates space in bathrooms: The fitting angled towards the side of the bathtub makes it easier to top up a bath with hot water.

KLUDI HerzStück ♥ makes the difference

The KLUDI quality cartridge promises continuously silent and even water flow. Another advantage: It can even be replaced.

KLUDI Pure&Solid attracts people who have their feet firmly on the ground and set store by a reliable, solid quality.