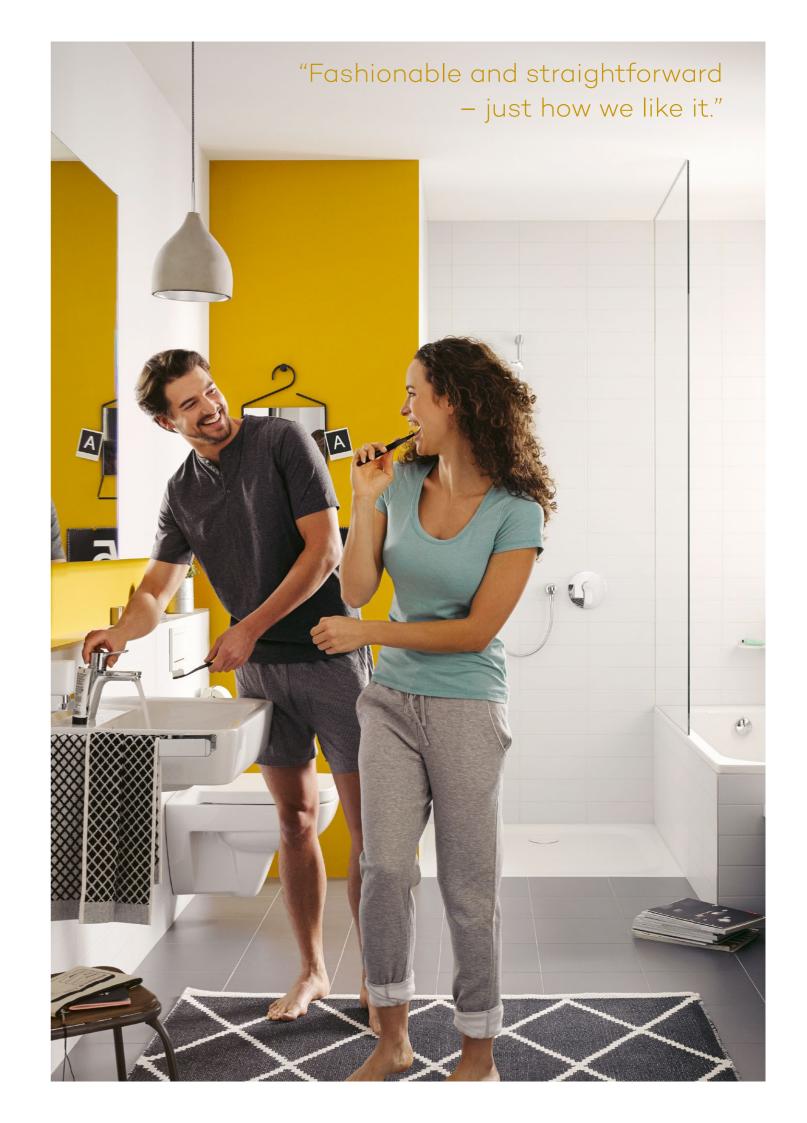

# Start the day effortlessly

KLUDI Pure&Easy represents a reduced design that can be seamlessly integrated into modern bathroom style. This versatility is what makes the fittings so well-liked

An expressive feature of KLUDI Pure&Easy: The dynamic angle of the fitting gives the design its fresh and light character.

**Appealing airiness.** The dynamic angle of the fitting gives the design its fresh and light character.

**Pure white symbolises classy restraint.** The white surface looks particularly elegant in bright bathrooms.

Dazzling performance

The angled design combined with the KLUDI GlanzVoll surface makes Pure&Easy so easy to care for and gives it a brilliant look.

Open-minded people who lead a modern lifestyle and also appreciate it in the bathroom setting are drawn to the fashionable and expressive KLUDI Pure&Easy.