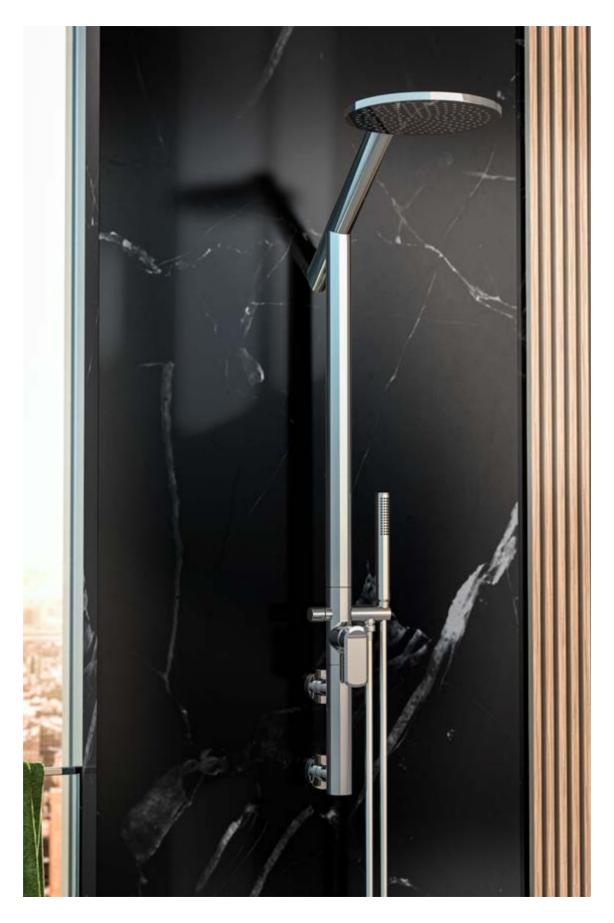

## ONDA ARCHITECTURE AS PERPETUAL INSPIRATION

DESIGNED BY G+DESIGN STUDIO









Onda Widespread Lavatory Faucet (Polished Chrome)



Contemporary design and architecture have long been inspired by nature.

ONDA features an outstretched and sleek design that is accented with a slightly raised curve at the base of the handle which mimics a cresting and undulating wave.









 $Onda\ Floor-Mounted\ Bathtub\ Filler\ (Architectural\ White^{\scriptsize @})\ and\ Dressage\ Bathtub\ (Canaletto\ wood\ and\ Corian^{\scriptsize @})$ 





Onda Wall-Mounted Shower Set (24k Brushed Gold)



Onda Exposed Shower System with Showerhead and Handshower (Steelnox®)



Onda Exposed Shower Set with Rain Showerhead and Handshower (Polished Chrome)