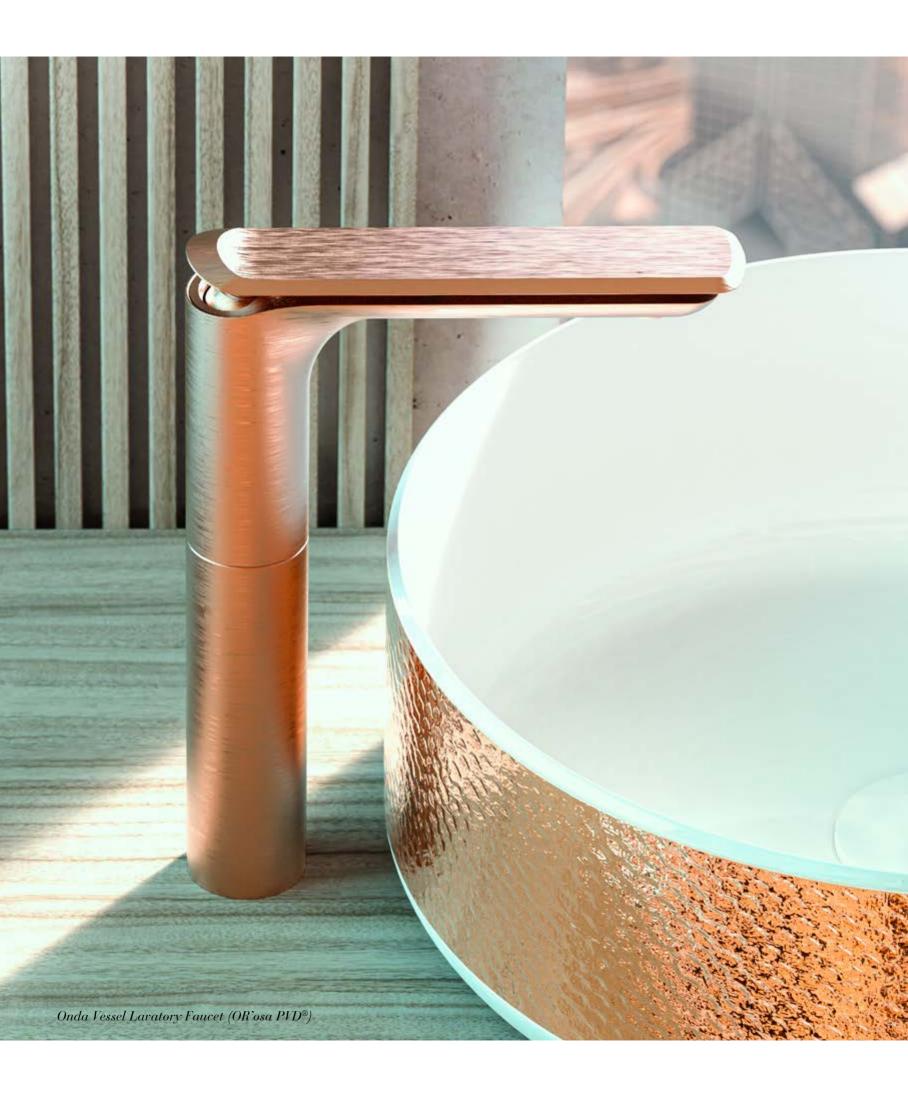

## ONDA ARCHITECTURE AS PERPETUAL INSPIRATION

DESIGNED BY G+DESIGN STUDIO









Onda Widespread Lavatory Faucet (Polished Chrome)



Contemporary design and architecture have long been inspired by nature.

ONDA features an outstretched and sleek design that is accented with a slightly raised curve at the base of the handle which mimics a cresting and undulating wave.









 $Onda\ Floor-Mounted\ Bathtub\ Filler\ (Architectural\ White^{\scriptsize @})\ and\ Dressage\ Bathtub\ (Canaletto\ wood\ and\ Corian^{\scriptsize @})$ 





Onda Wall-Mounted Shower Set (24k Brushed Gold)



Onda Exposed Shower System with Showerhead and Handshower (Steelnox®)



Onda Exposed Shower Set with Rain Showerhead and Handshower (Polished Chrome)