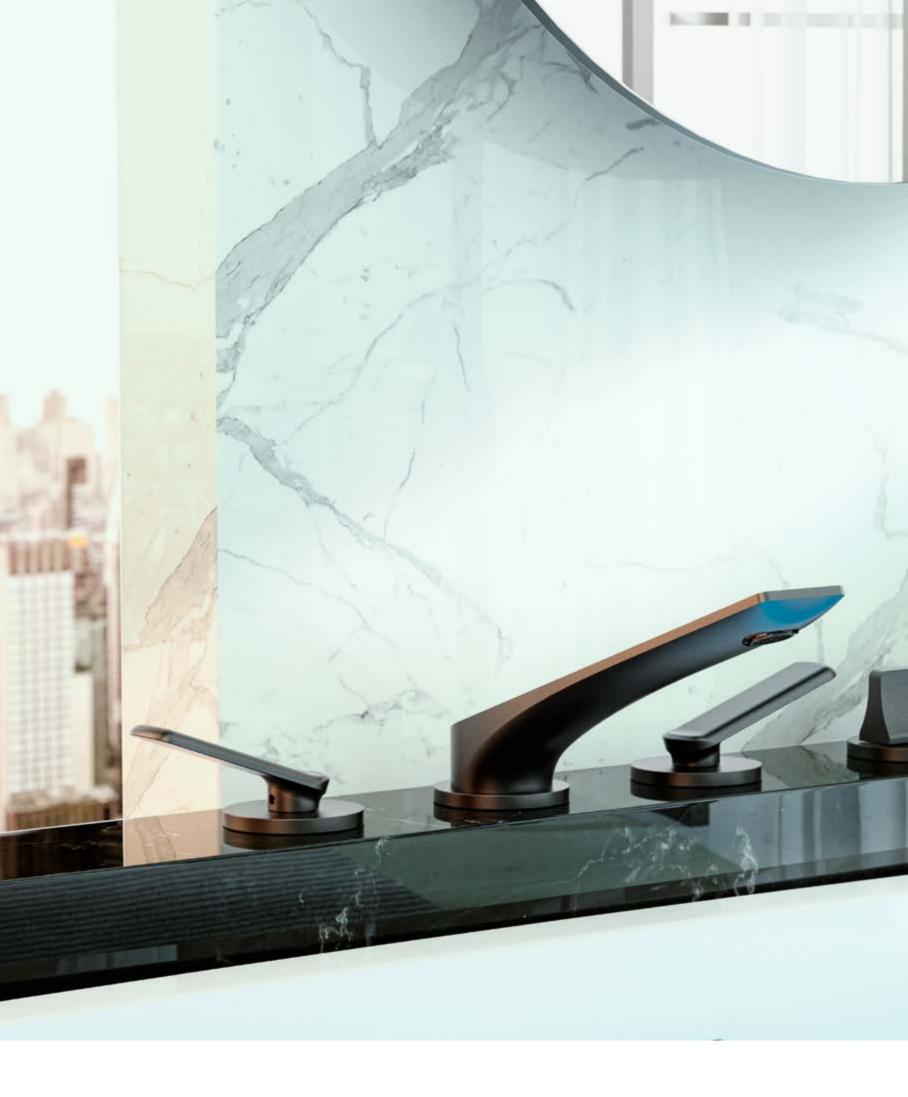

## ONDA ARCHITECTURE AS PERPETUAL INSPIRATION

DESIGNED BY G+DESIGN STUDIO









Onda Widespread Lavatory Faucet (Polished Chrome)



Contemporary design and architecture have long been inspired by nature.

ONDA features an outstretched and sleek design that is accented with a slightly raised curve at the base of the handle which mimics a cresting and undulating wave.









 $Onda\ Floor-Mounted\ Bathtub\ Filler\ (Architectural\ White^{\scriptsize @})\ and\ Dressage\ Bathtub\ (Canaletto\ wood\ and\ Corian^{\scriptsize @})$ 





Onda Wall-Mounted Shower Set (24k Brushed Gold)



Onda Exposed Shower System with Showerhead and Handshower (Steelnox®)



Onda Exposed Shower Set with Rain Showerhead and Handshower (Polished Chrome)