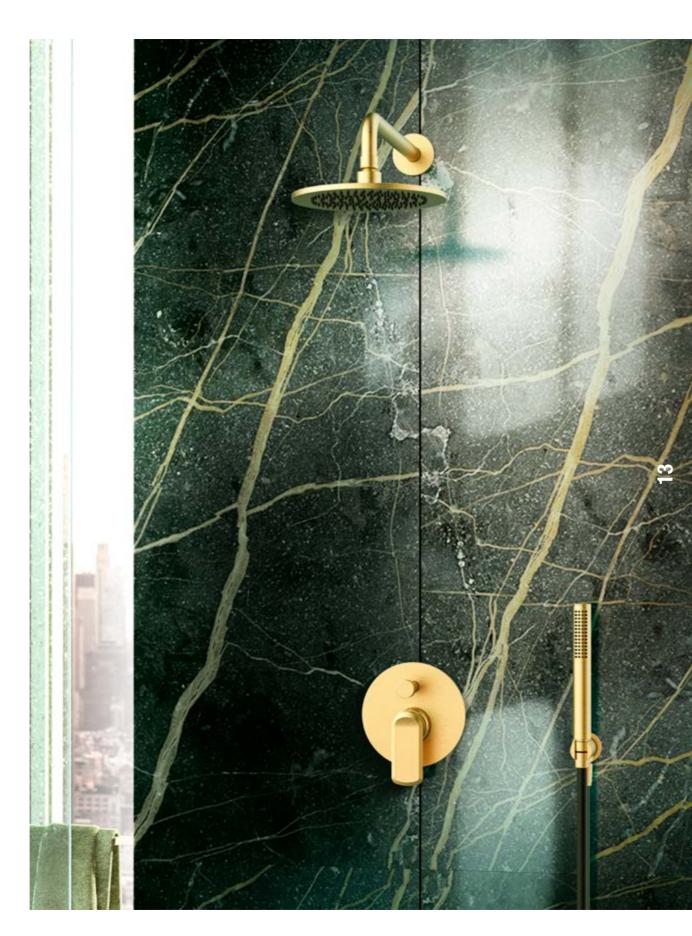

 $Onda\ Floor-Mounted\ Bathtub\ Filler\ (Architectural\ White^{\scriptsize @})\ and\ Dressage\ Bathtub\ (Canaletto\ wood\ and\ Corian^{\scriptsize @})$ 

Onda Wall-Mounted Shower Set (24k Brushed Gold)

Onda Exposed Shower System with Showerhead and Handshower (Steelnox®)