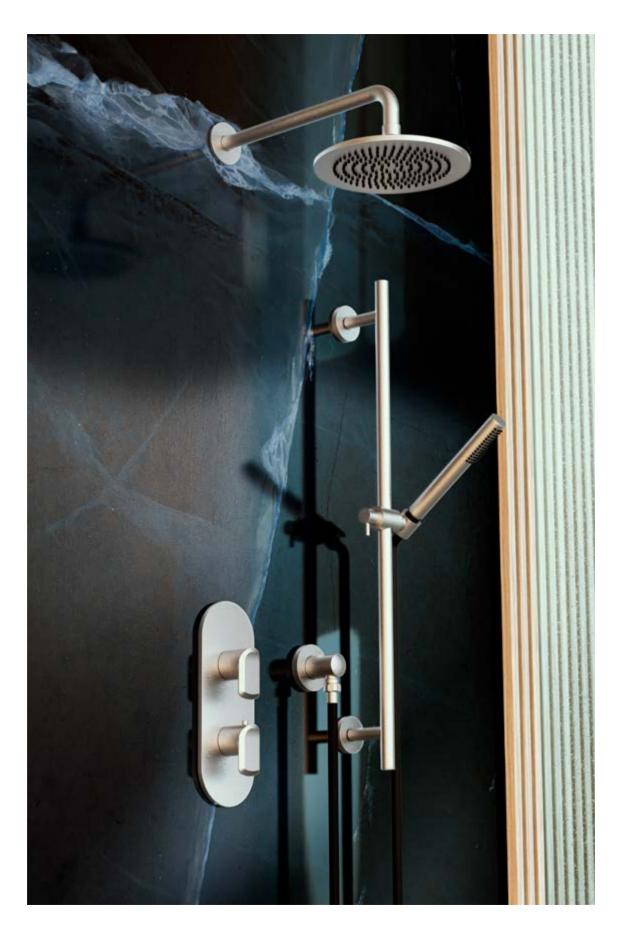

 $Onda\ Floor-Mounted\ Bathtub\ Filler\ (Architectural\ White^{\scriptsize @})\ and\ Dressage\ Bathtub\ (Canaletto\ wood\ and\ Corian^{\scriptsize @})$ 

Onda Wall-Mounted Shower Set (24k Brushed Gold)

Onda Exposed Shower System with Showerhead and Handshower (Steelnox®)