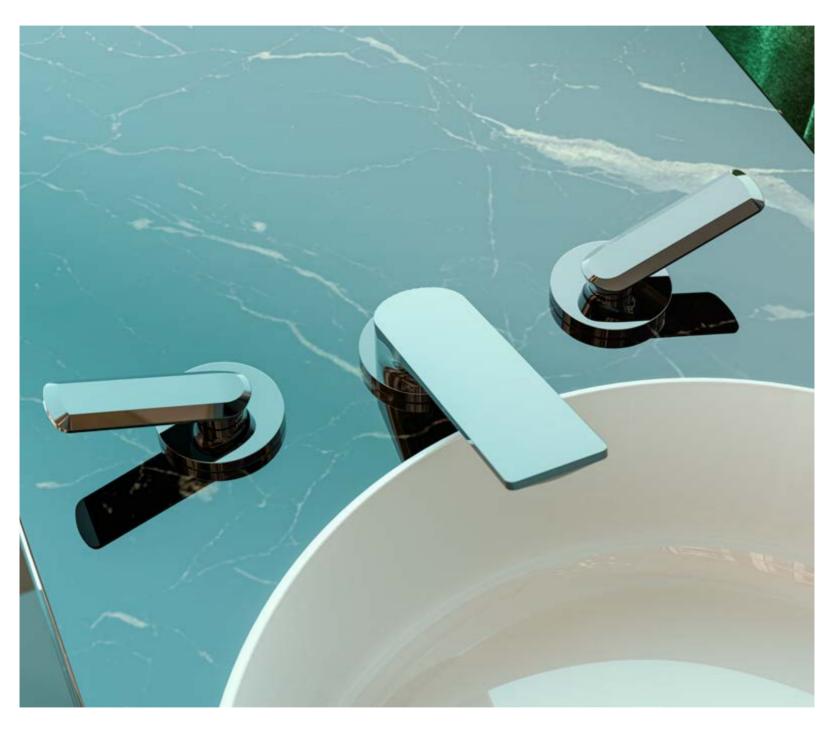

## ONDA ARCHITECTURE AS PERPETUAL INSPIRATION

DESIGNED BY G+DESIGN STUDIO

Onda Widespread Lavatory Faucet (Polished Chrome)

Contemporary design and architecture have long been inspired by nature.

ONDA features an outstretched and sleek design that is accented with a slightly raised curve at the base of the handle which mimics a cresting and undulating wave.