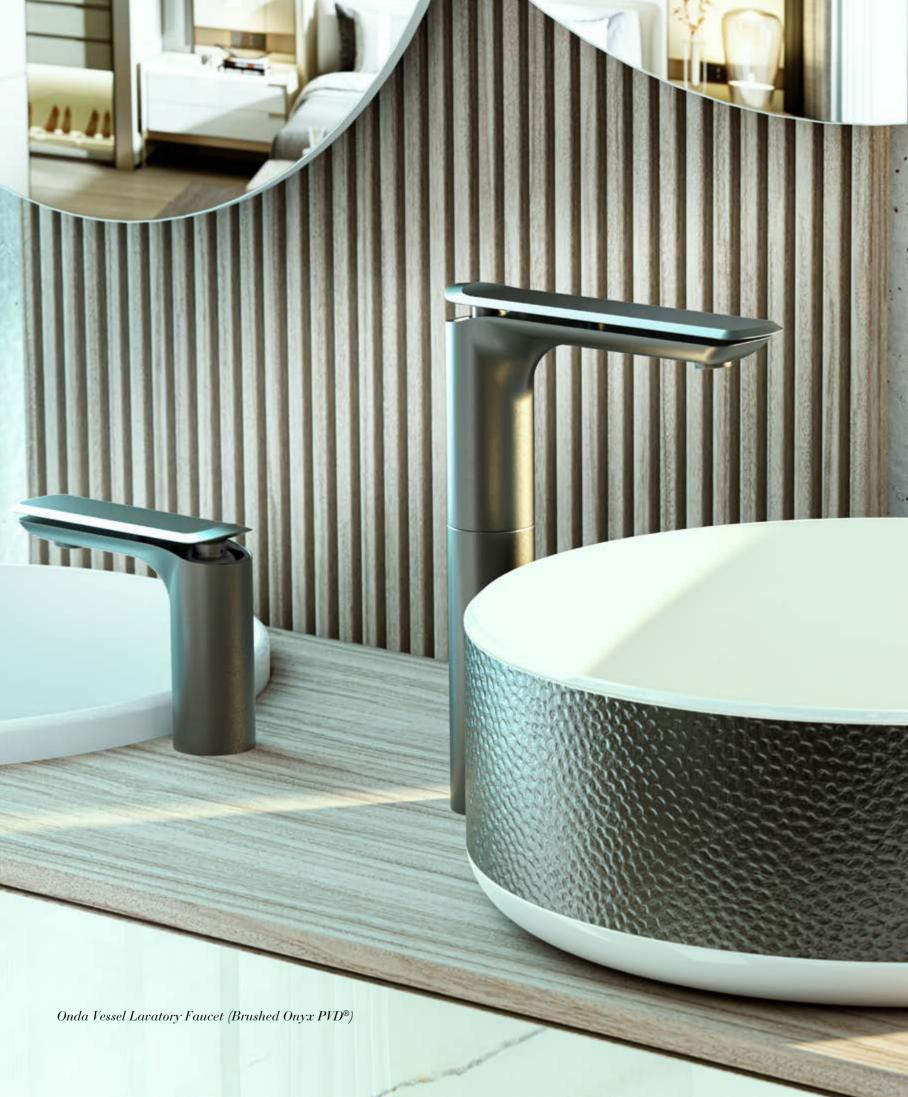

## ONDA ARCHITECTURE AS PERPETUAL INSPIRATION

DESIGNED BY G+DESIGN STUDIO









Onda Widespread Lavatory Faucet (Polished Chrome)



Contemporary design and architecture have long been inspired by nature.

ONDA features an outstretched and sleek design that is accented with a slightly raised curve at the base of the handle which mimics a cresting and undulating wave.









 $Onda\ Floor-Mounted\ Bathtub\ Filler\ (Architectural\ White^{\scriptsize @})\ and\ Dressage\ Bathtub\ (Canaletto\ wood\ and\ Corian^{\scriptsize @})$ 





Onda Wall-Mounted Shower Set (24k Brushed Gold)



Onda Exposed Shower System with Showerhead and Handshower (Steelnox®)



Onda Exposed Shower Set with Rain Showerhead and Handshower (Polished Chrome)