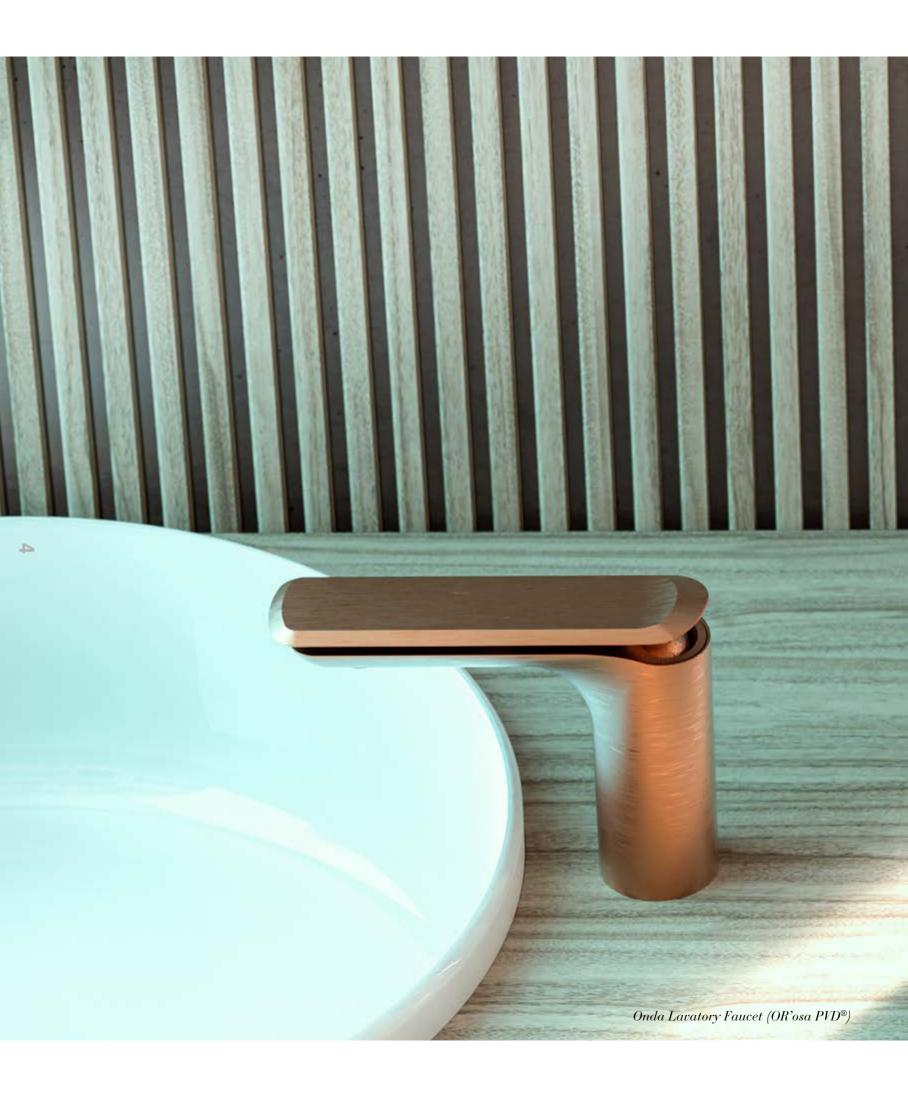

## ONDA ARCHITECTURE AS PERPETUAL INSPIRATION

DESIGNED BY G+DESIGN STUDIO









Onda Widespread Lavatory Faucet (Polished Chrome)



Contemporary design and architecture have long been inspired by nature.

ONDA features an outstretched and sleek design that is accented with a slightly raised curve at the base of the handle which mimics a cresting and undulating wave.









 $Onda\ Floor-Mounted\ Bathtub\ Filler\ (Architectural\ White^{\scriptsize @})\ and\ Dressage\ Bathtub\ (Canaletto\ wood\ and\ Corian^{\scriptsize @})$ 





Onda Wall-Mounted Shower Set (24k Brushed Gold)



Onda Exposed Shower System with Showerhead and Handshower (Steelnox®)



Onda Exposed Shower Set with Rain Showerhead and Handshower (Polished Chrome)