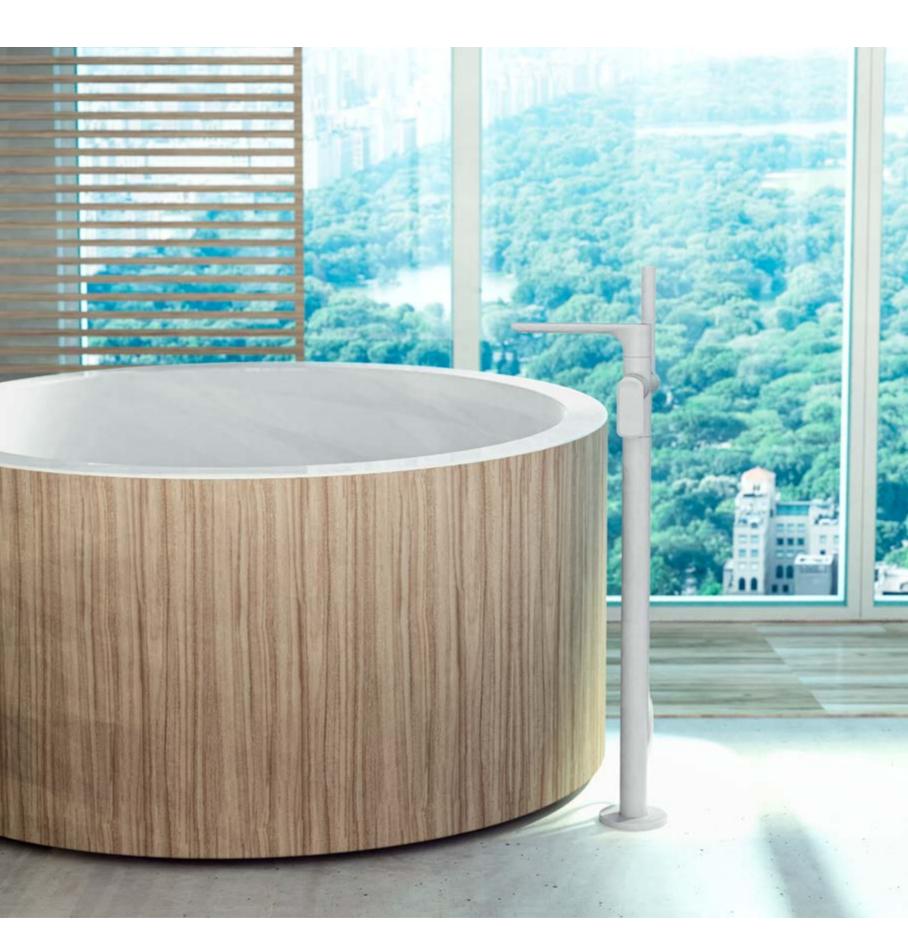

 $Onda\ Floor-Mounted\ Bathtub\ Filler\ (Architectural\ White^{\scriptsize @})\ and\ Dressage\ Bathtub\ (Canaletto\ wood\ and\ Corian^{\scriptsize @})$ 

Onda Wall-Mounted Shower Set (24k Brushed Gold)

Onda Exposed Shower System with Showerhead and Handshower (Steelnox®)