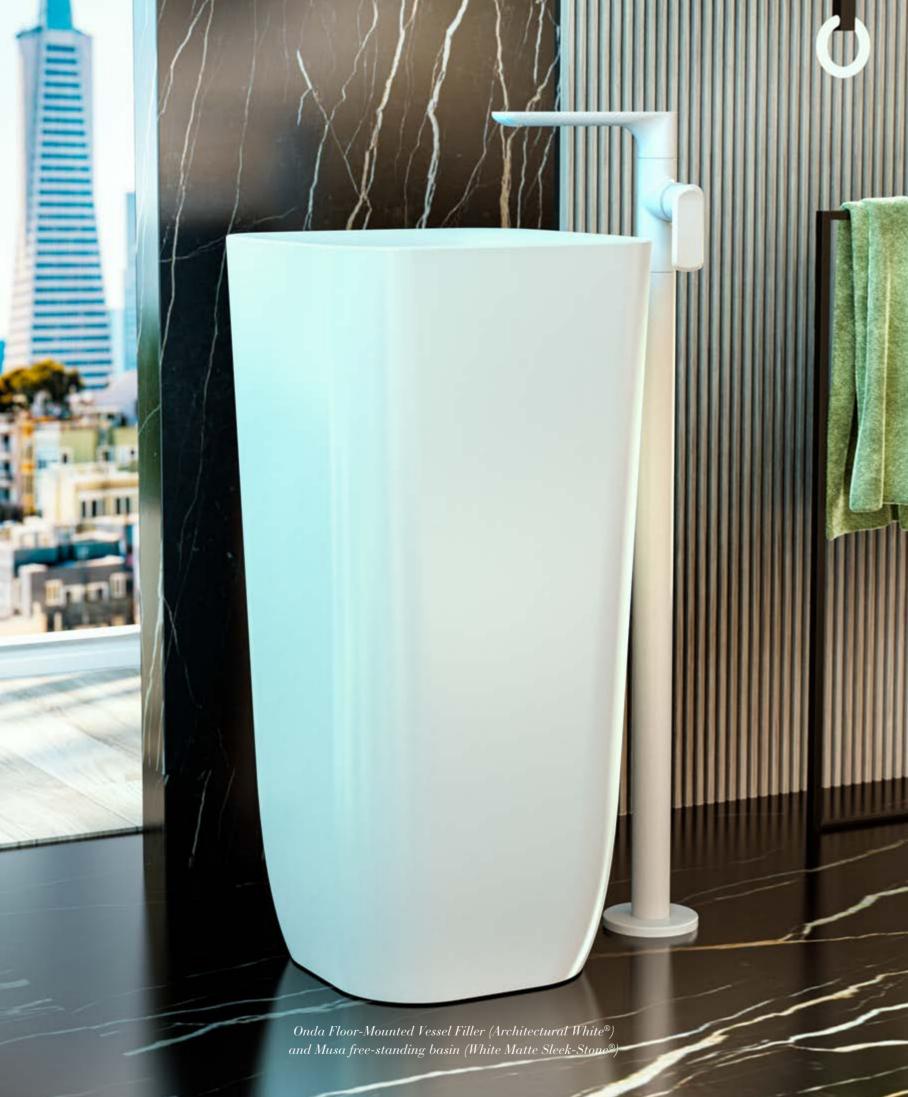

 $Onda\ Floor-Mounted\ Bathtub\ Filler\ (Architectural\ White^{\scriptsize @})\ and\ Dressage\ Bathtub\ (Canaletto\ wood\ and\ Corian^{\scriptsize @})$ 

Onda Wall-Mounted Shower Set (24k Brushed Gold)

Onda Exposed Shower System with Showerhead and Handshower (Steelnox®)