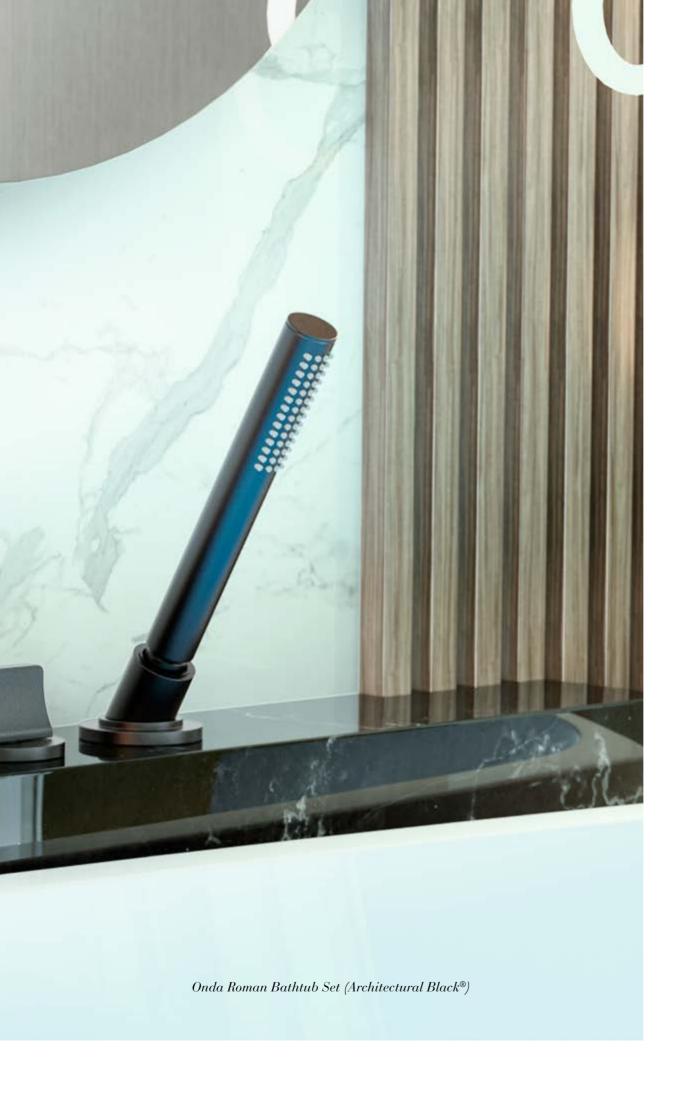

## ONDA ARCHITECTURE AS PERPETUAL INSPIRATION

DESIGNED BY G+DESIGN STUDIO

Onda Widespread Lavatory Faucet (Polished Chrome)

Contemporary design and architecture have long been inspired by nature.

ONDA features an outstretched and sleek design that is accented with a slightly raised curve at the base of the handle which mimics a cresting and undulating wave.