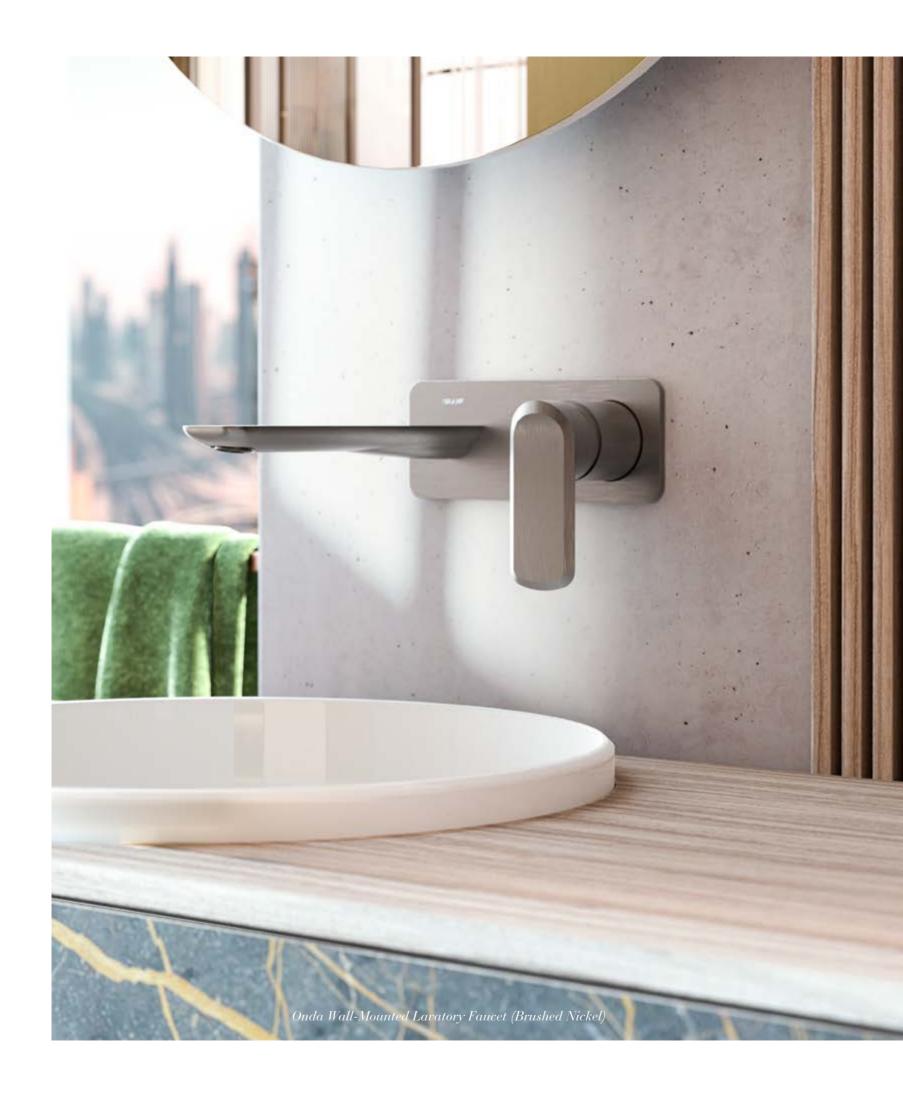

## ONDA ARCHITECTURE AS PERPETUAL INSPIRATION

DESIGNED BY G+DESIGN STUDIO

Onda Widespread Lavatory Faucet (Polished Chrome)

Contemporary design and architecture have long been inspired by nature.

ONDA features an outstretched and sleek design that is accented with a slightly raised curve at the base of the handle which mimics a cresting and undulating wave.