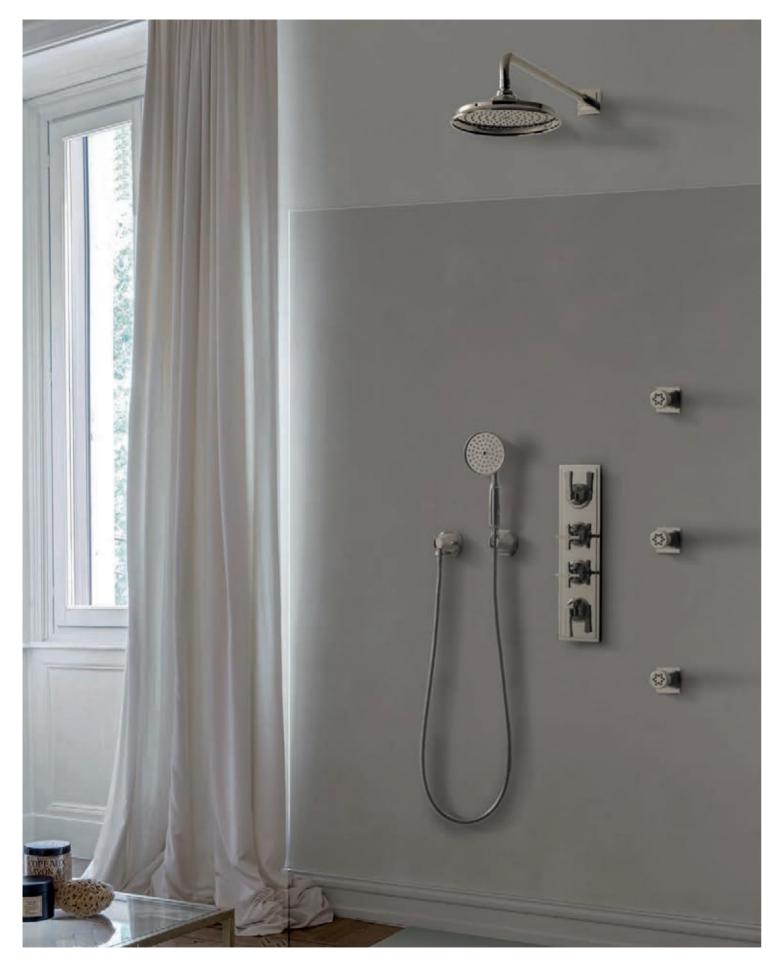

Finezza UNO Showerhead, adjustable Body Sprays, Handshower and Thermostatic Set with 3 Volume Control Valves (Polished Nickel).

Finezza UNO Floor-Mounted Bathtub Filler (Polished Nickel) and Finezza Bathtub (Gloss).