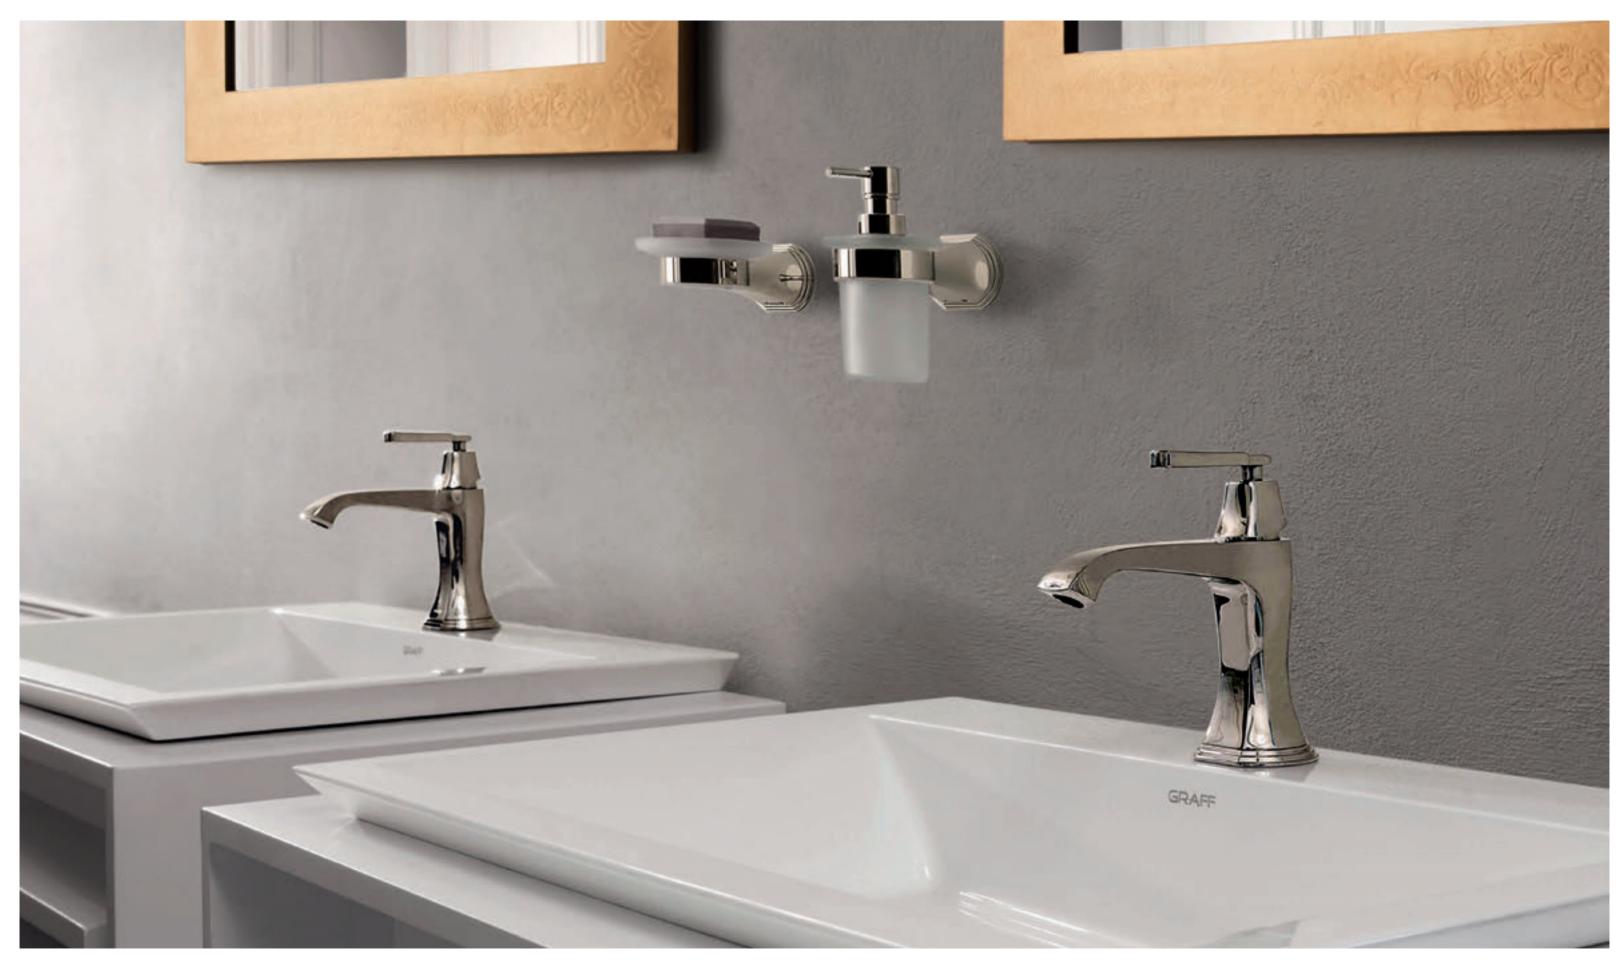

FINEZZA EXEMPLIFIES THE DETAILS

Finezza Ceiling-Mounted Lavatory Faucet with Single Wall-Mounted Handle, Wall-Mounted Lavatory Faucet (Polished Chrome) and Finezza Washbasin (Gloss).

Finezza UNO Lavatory Faucet, Accessories (Polished Nickel) and Finezza Washbasin (Gloss).