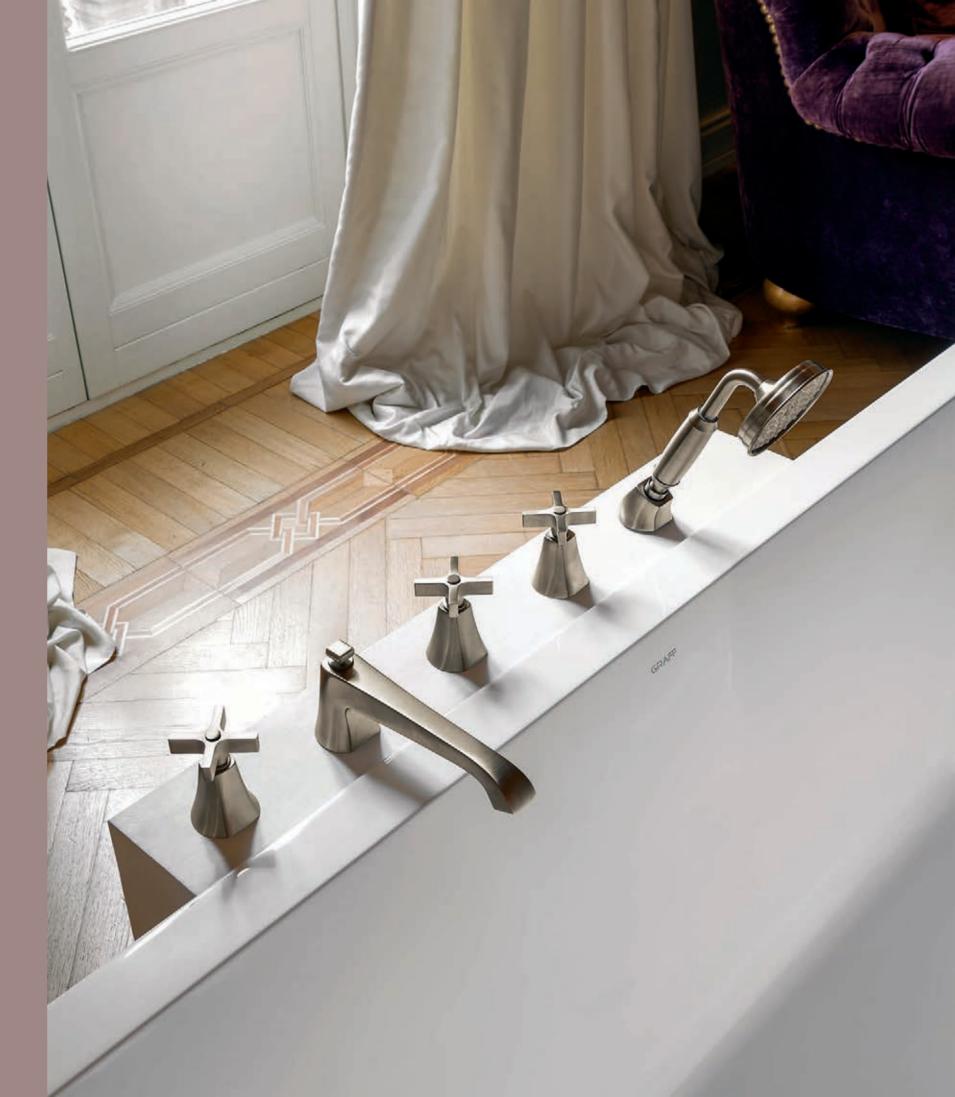

Finezza UNO Showerhead, adjustable Body Sprays, Handshower and Thermostatic Set with 3 Volume Control Valves (Polished Nickel).

Finezza UNO Floor-Mounted Bathtub Filler (Polished Nickel) and Finezza Bathtub (Gloss).