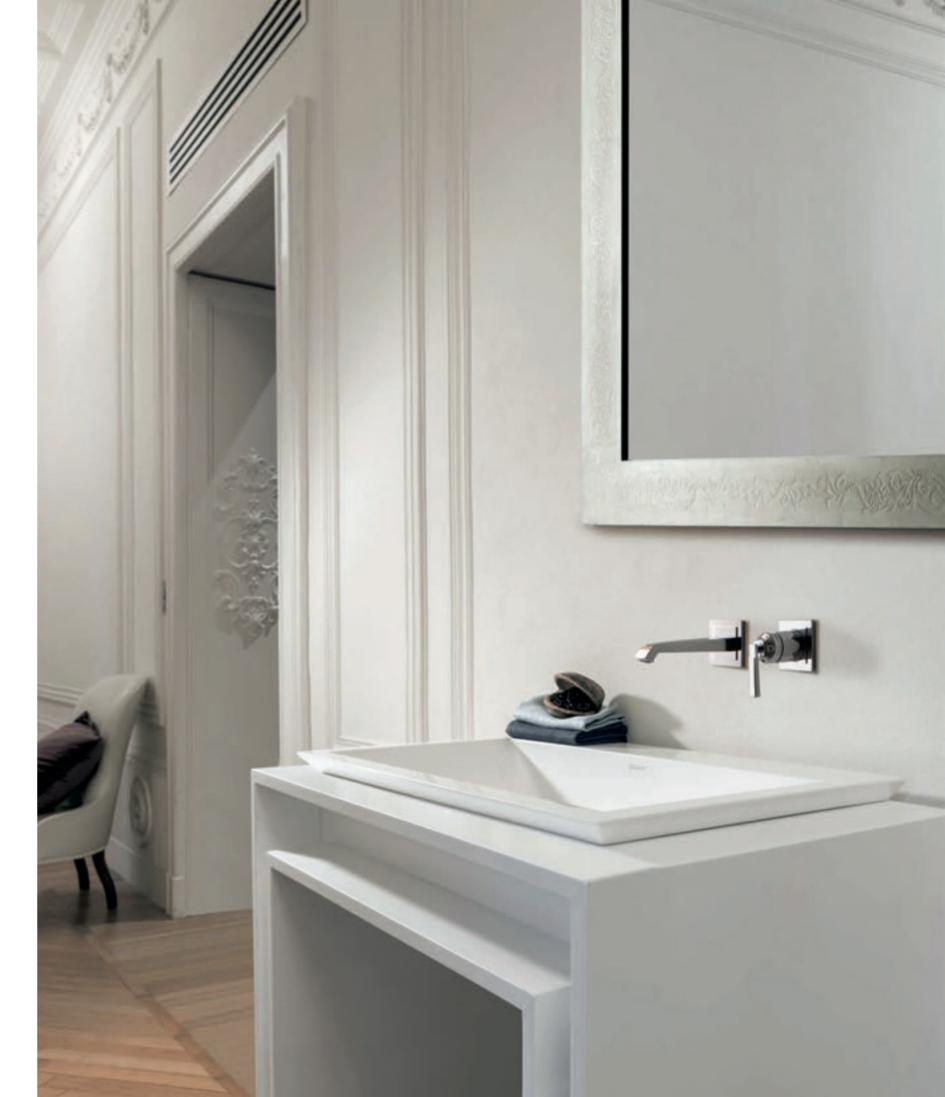

FINEZZA EXEMPLIFIES THE DETAILS

Finezza Ceiling-Mounted Lavatory Faucet with Single Wall-Mounted Handle, Wall-Mounted Lavatory Faucet (Polished Chrome) and Finezza Washbasin (Gloss).

Finezza UNO Lavatory Faucet, Accessories (Polished Nickel) and Finezza Washbasin (Gloss).

Finezza UNO Lavatory Faucet (18K Gold Plated), Widespread Lavatory Faucet (Olive Bronze) and Finezza Washbasin (Gloss).