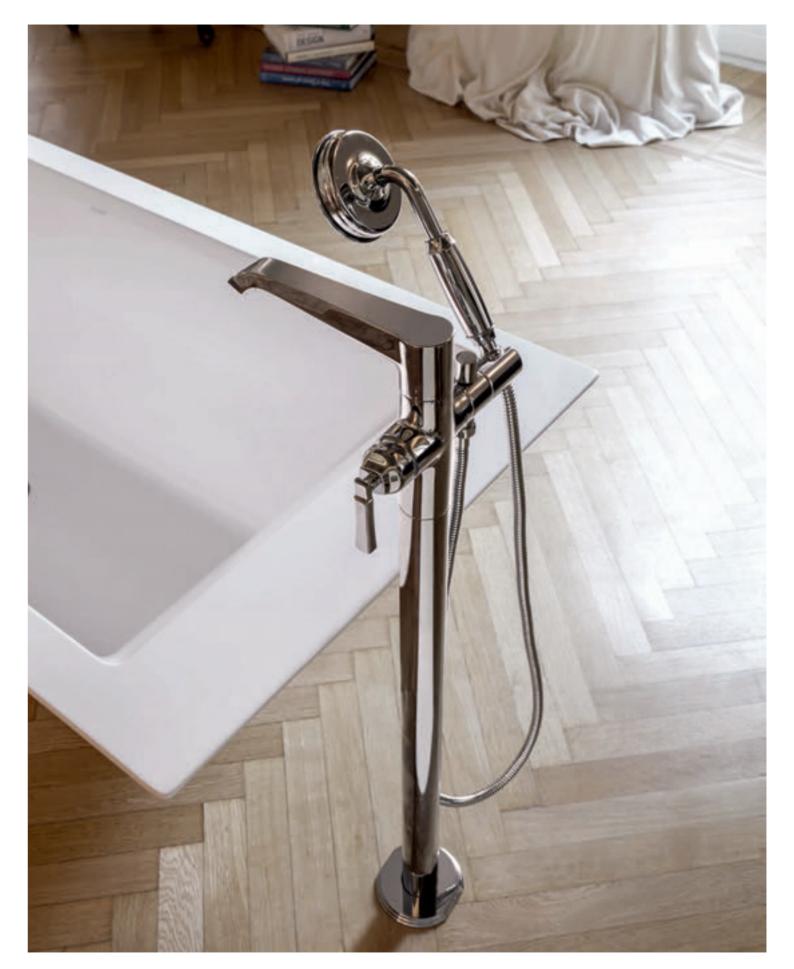

Finezza UNO Showerhead, adjustable Body Sprays, Handshower and Thermostatic Set with 3 Volume Control Valves (Polished Nickel).

Finezza UNO Floor-Mounted Bathtub Filler (Polished Nickel) and Finezza Bathtub (Gloss).