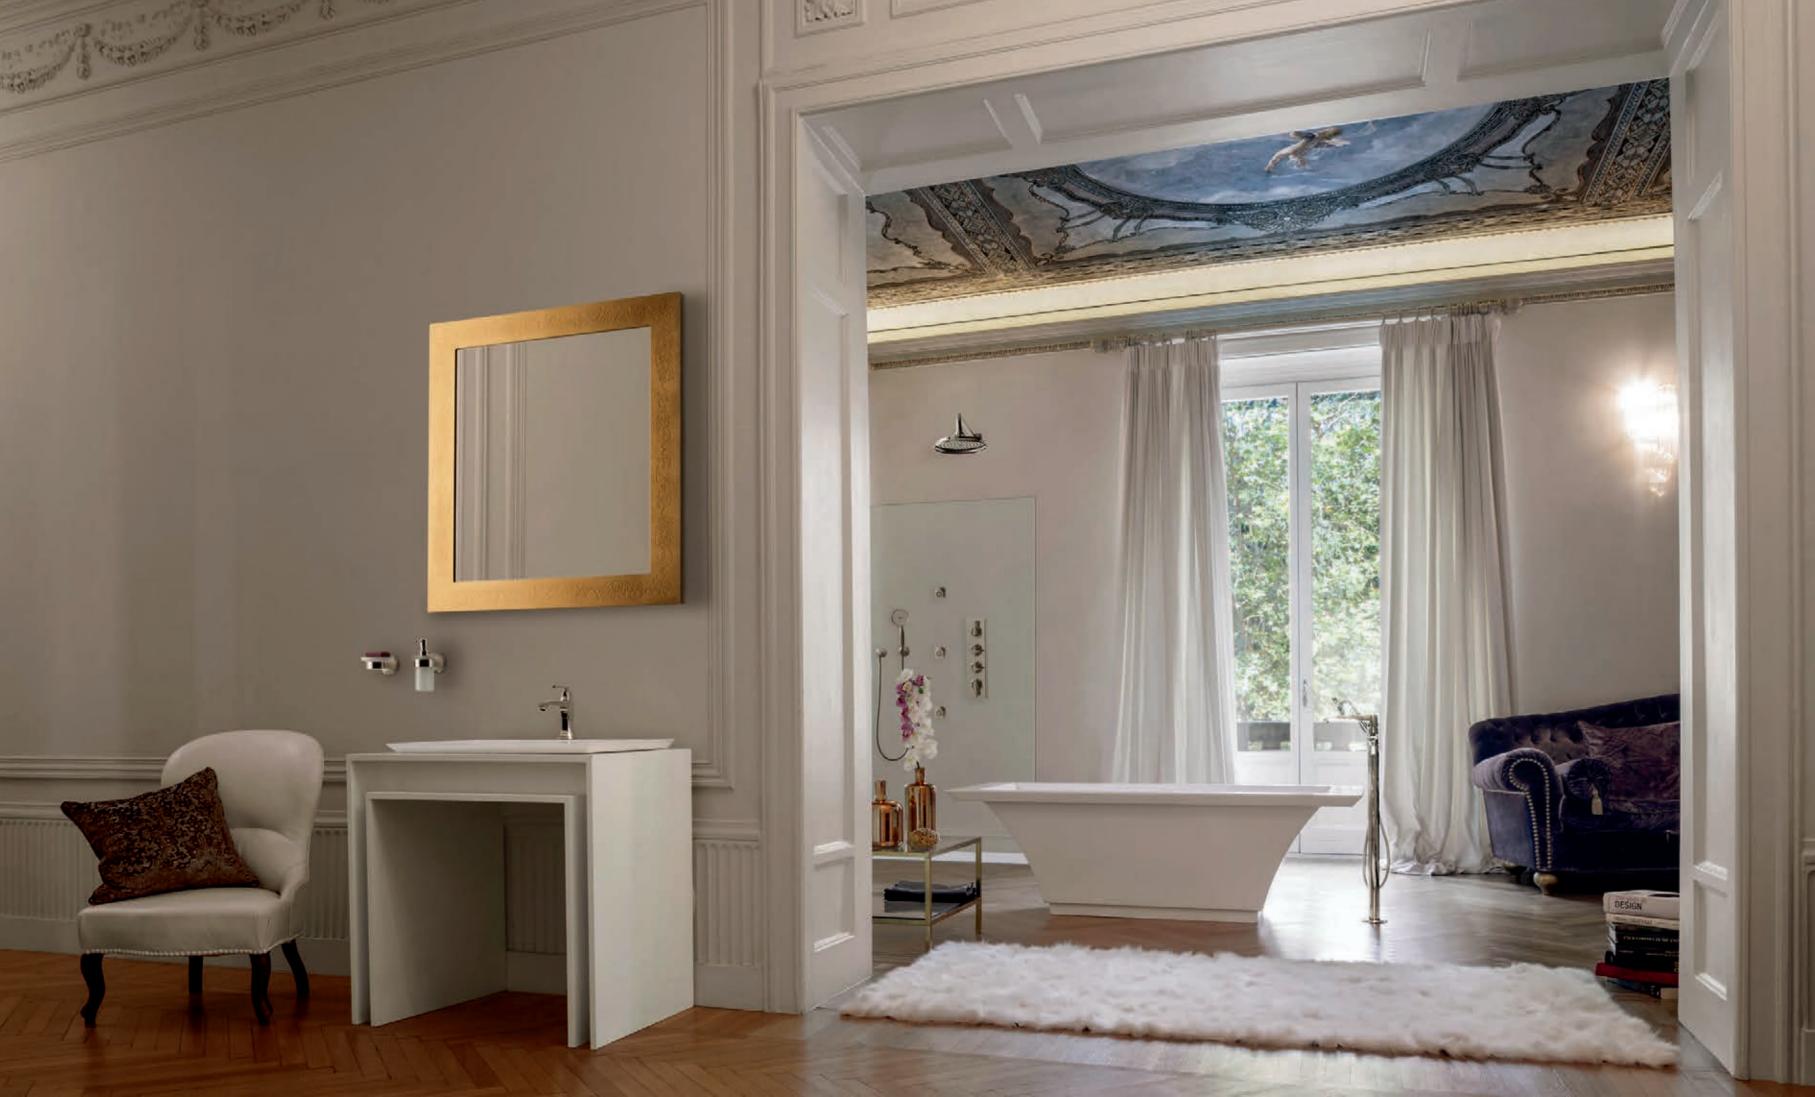

Finezza UNO Showerhead, adjustable Body Sprays, Handshower and Thermostatic Set with 3 Volume Control Valves (Polished Nickel).

Finezza UNO Floor-Mounted Bathtub Filler (Polished Nickel) and Finezza Bathtub (Gloss).

Finezza UNO Lavatory Faucet (18K Gold Plated), Widespread Lavatory Faucet (Olive Bronze) and Finezza Washbasin (Gloss).