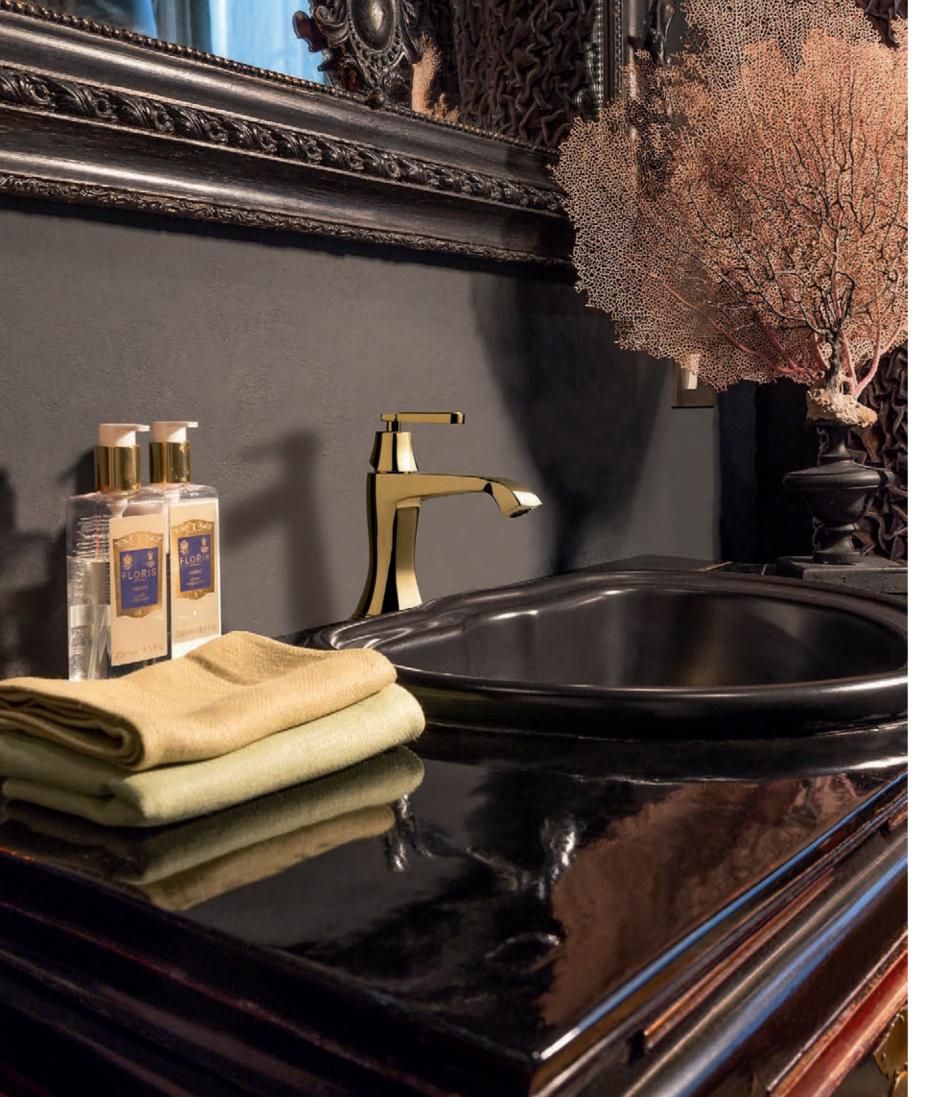

Finezza UNO Lavatory Faucet (18K Gold Plated), Widespread Lavatory Faucet (Olive Bronze) and Finezza Washbasin (Gloss).