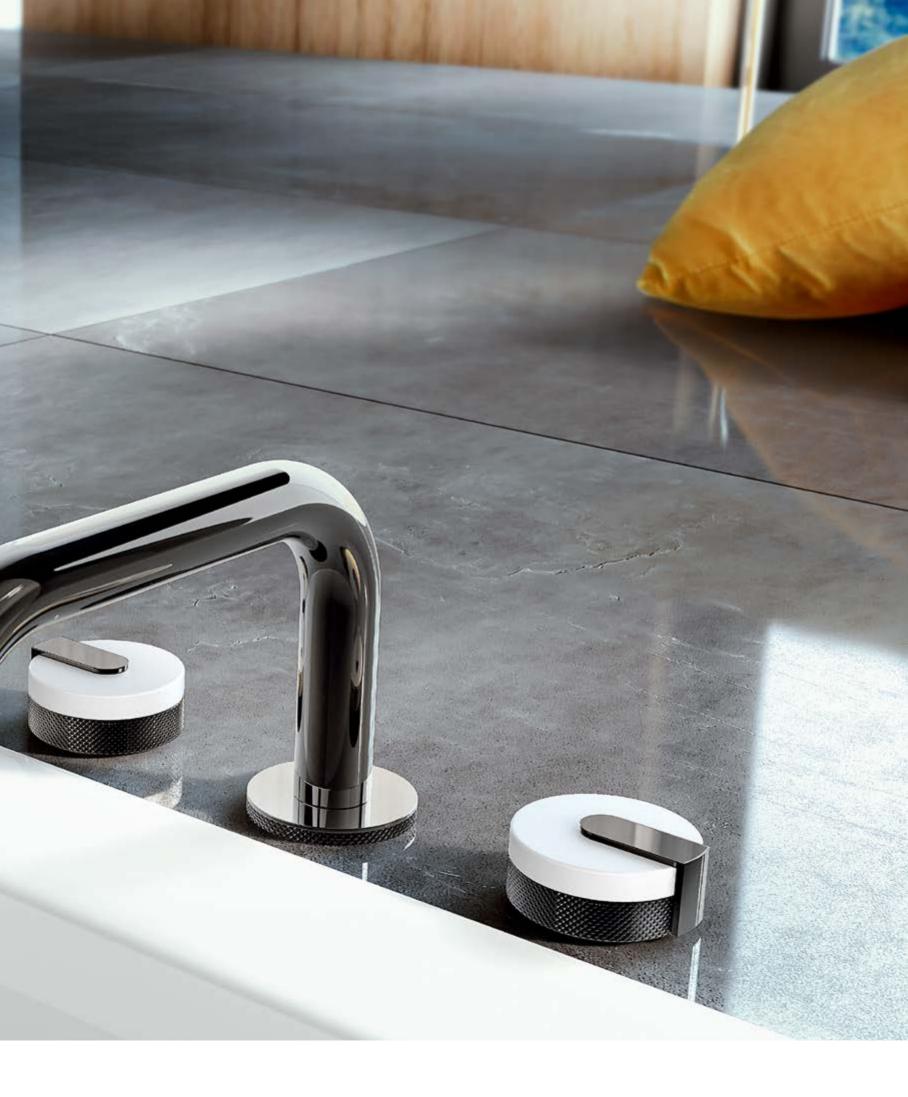

# ACOD+ ENDLESS VERSATILITY

DESIGNED BY G+DESIGN STUDIO

MOD+ Widespread Lavatory Faucet (OR'osa and Storm Black Marble)

Originating from Tuscany, Italy, MOD+ handle covers are pure marble.

MOD+ Two-Hole Lavatory Faucet with Progressive Cartridge (Polished Chrome and Forest Green Marble)