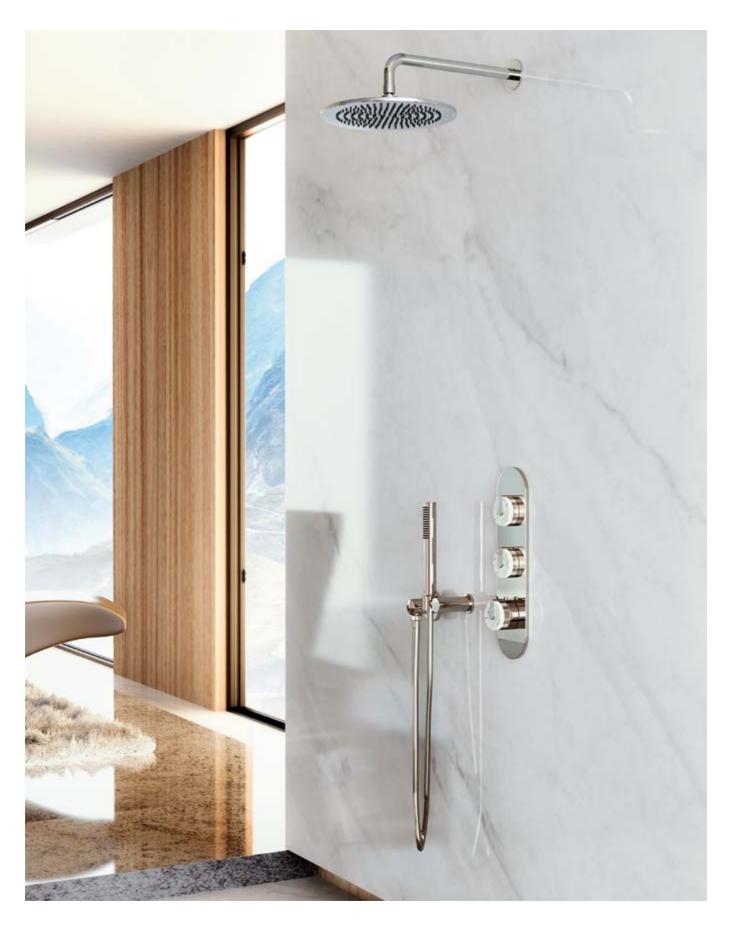

 $MOD + Floor-Mounted\ Bathtub\ Filler\ (Polished\ Nickel\ and\ Matte\ Black)$ 

 $MOD +\ Thermostatic\ Shower\ Set\ (Polished\ Nickel\ and\ Smoky\ White\ Marble)$ 