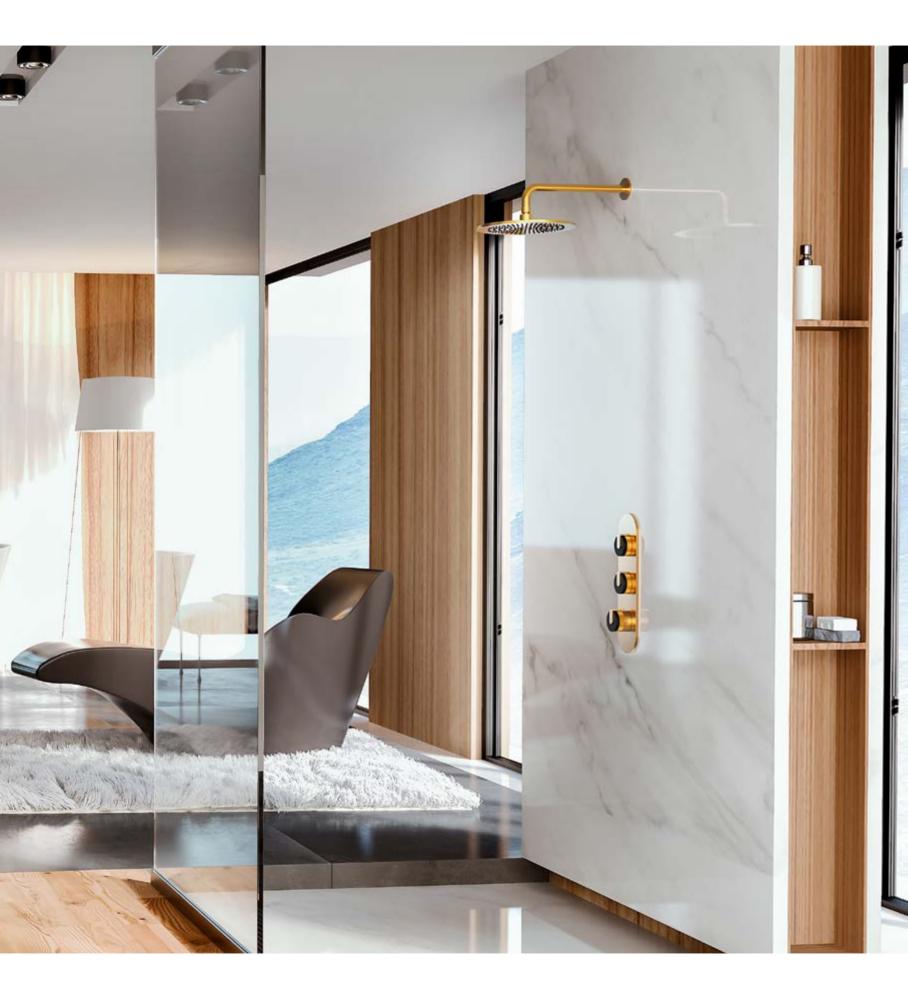

 $MOD + Floor-Mounted\ Bathtub\ Filler\ (Polished\ Nickel\ and\ Matte\ Black)$ 

 $MOD +\ Thermostatic\ Shower\ Set\ (Polished\ Nickel\ and\ Smoky\ White\ Marble)$ 