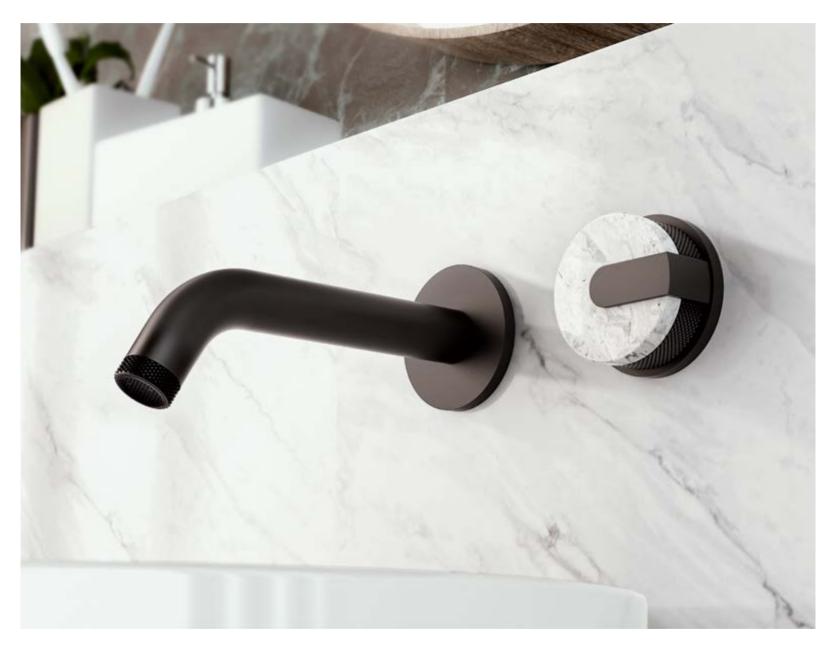

MOD+ Wall-Mounted Lavatory Faucet with Progressive Cartridge (Architectural Black and Smoky White Marble)

MOD+ Wall-Mounted Lavatory Faucet (Brushed 24k Gold and 24k Gold) Handles with French descriptions available on request.