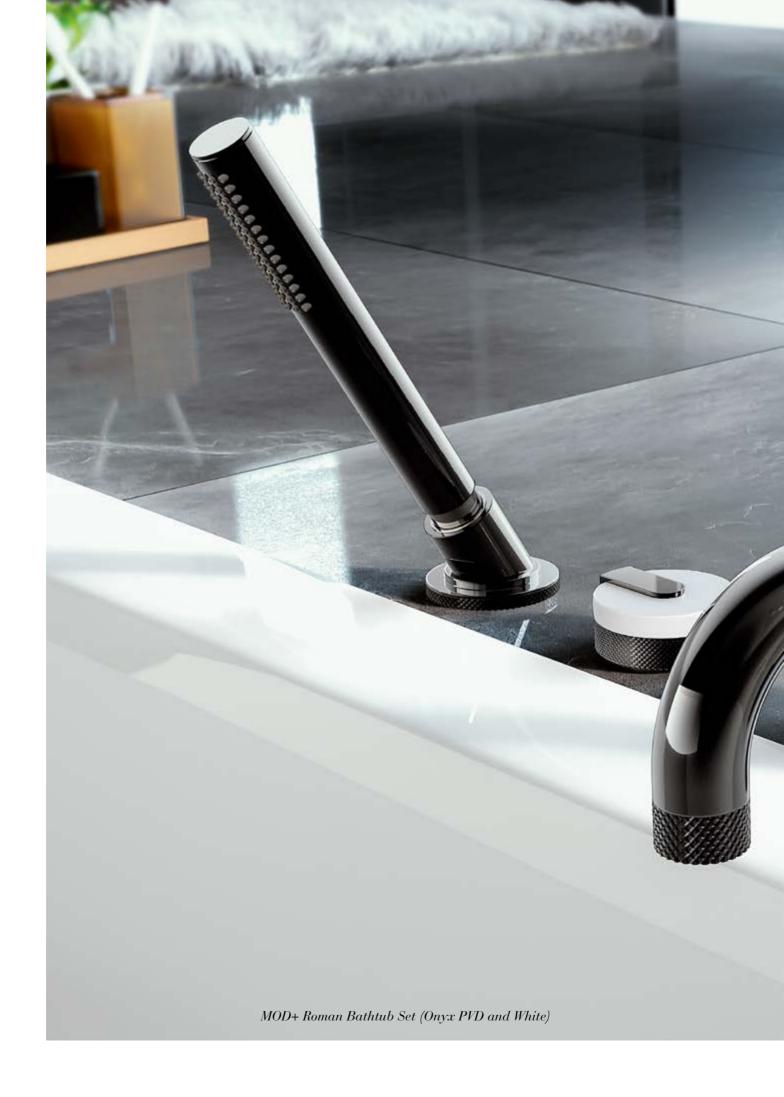

 $MOD + Floor-Mounted\ Bathtub\ Filler\ (Polished\ Nickel\ and\ Matte\ Black)$ 

 $MOD +\ Thermostatic\ Shower\ Set\ (Polished\ Nickel\ and\ Smoky\ White\ Marble)$ 