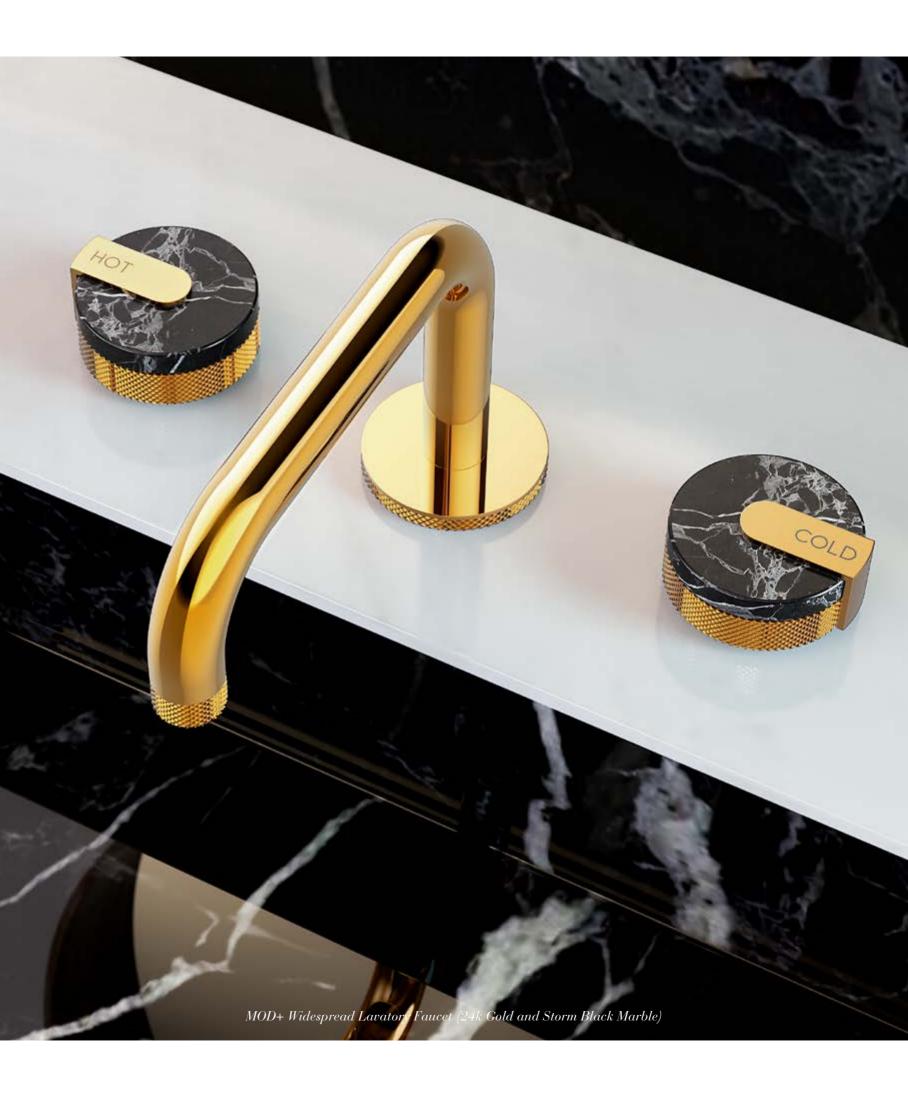

# ACOD+ ENDLESS VERSATILITY

DESIGNED BY G+DESIGN STUDIO

MOD+ Widespread Lavatory Faucet (OR'osa and Storm Black Marble)

Originating from Tuscany, Italy, MOD+ handle covers are pure marble.

MOD+ Two-Hole Lavatory Faucet with Progressive Cartridge (Polished Chrome and Forest Green Marble)