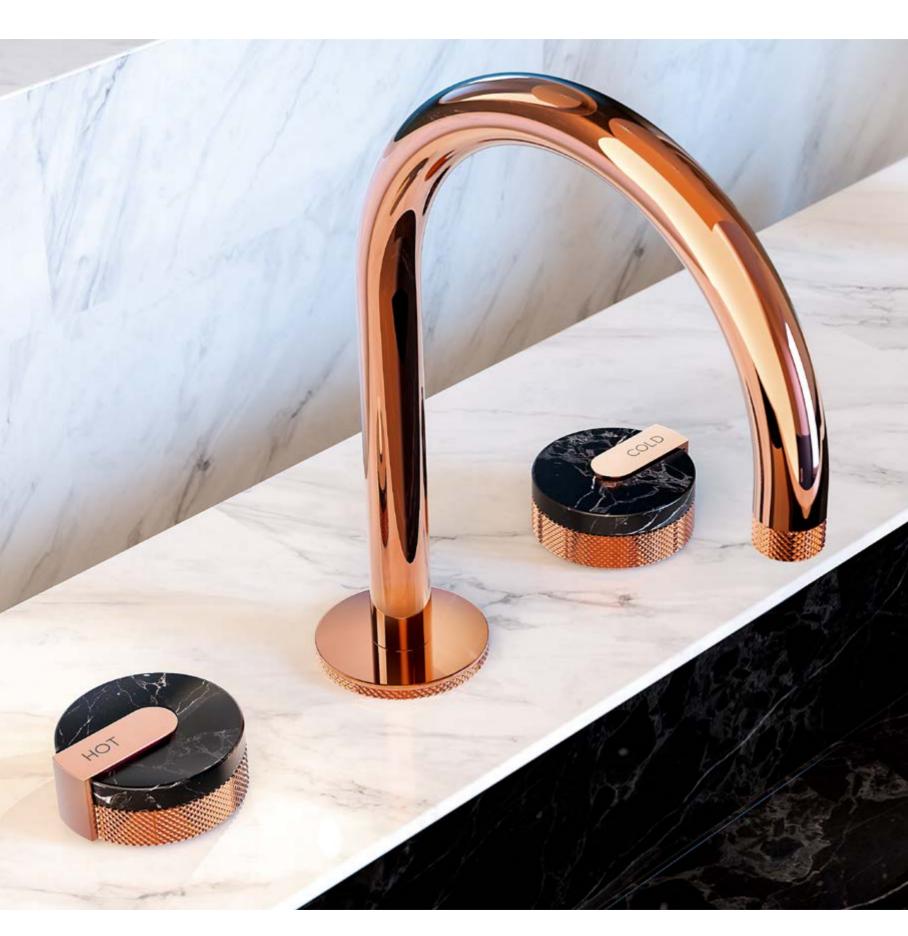

# ACOD+ ENDLESS VERSATILITY

DESIGNED BY G+DESIGN STUDIO

MOD+ Widespread Lavatory Faucet (OR'osa and Storm Black Marble)

Originating from Tuscany, Italy, MOD+ handle covers are pure marble.

MOD+ Two-Hole Lavatory Faucet with Progressive Cartridge (Polished Chrome and Forest Green Marble)