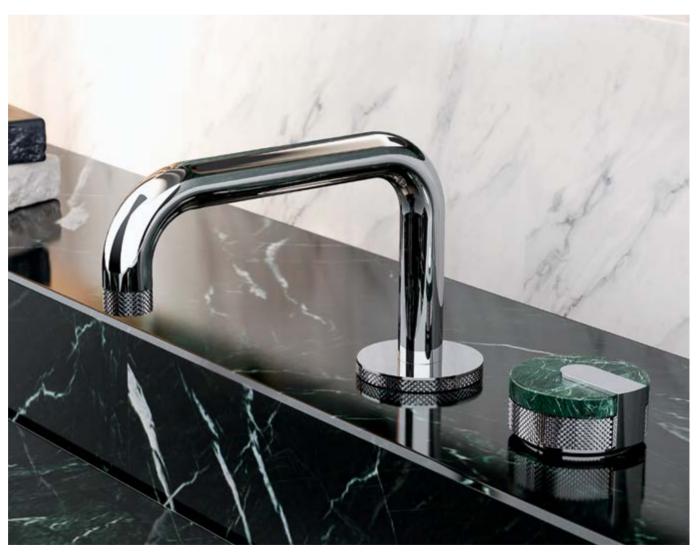

# ACOD+ ENDLESS VERSATILITY

DESIGNED BY G+DESIGN STUDIO

MOD+ Widespread Lavatory Faucet (OR'osa and Storm Black Marble)

Originating from Tuscany, Italy, MOD+ handle covers are pure marble.

MOD+ Two-Hole Lavatory Faucet with Progressive Cartridge (Polished Chrome and Forest Green Marble)