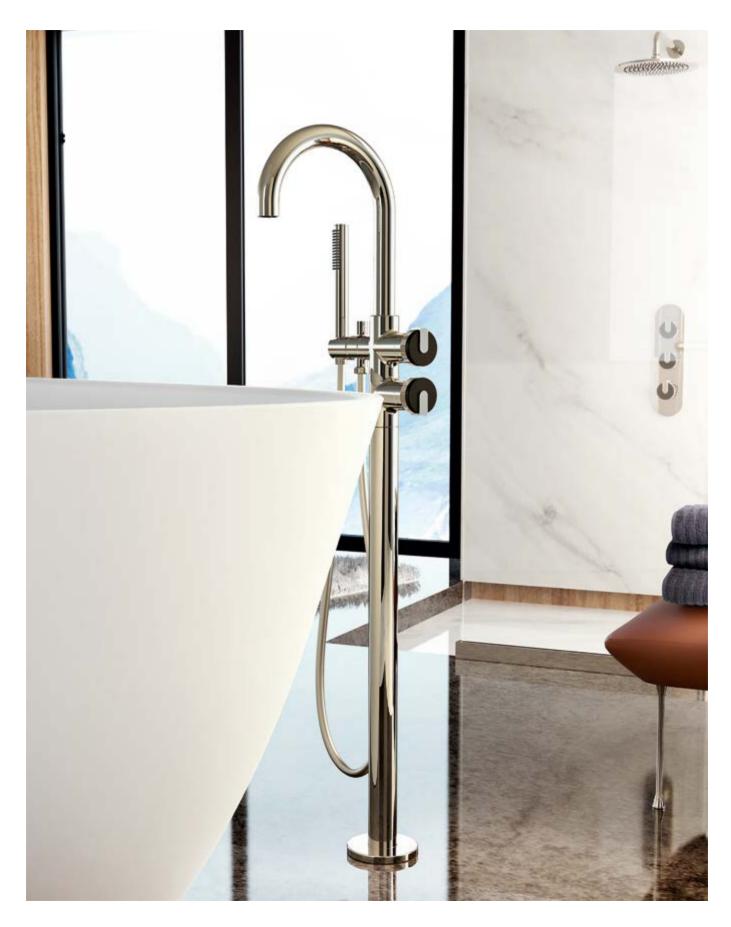

 $MOD + Floor-Mounted\ Bathtub\ Filler\ (Polished\ Nickel\ and\ Matte\ Black)$ 

 $MOD +\ Thermostatic\ Shower\ Set\ (Polished\ Nickel\ and\ Smoky\ White\ Marble)$ 