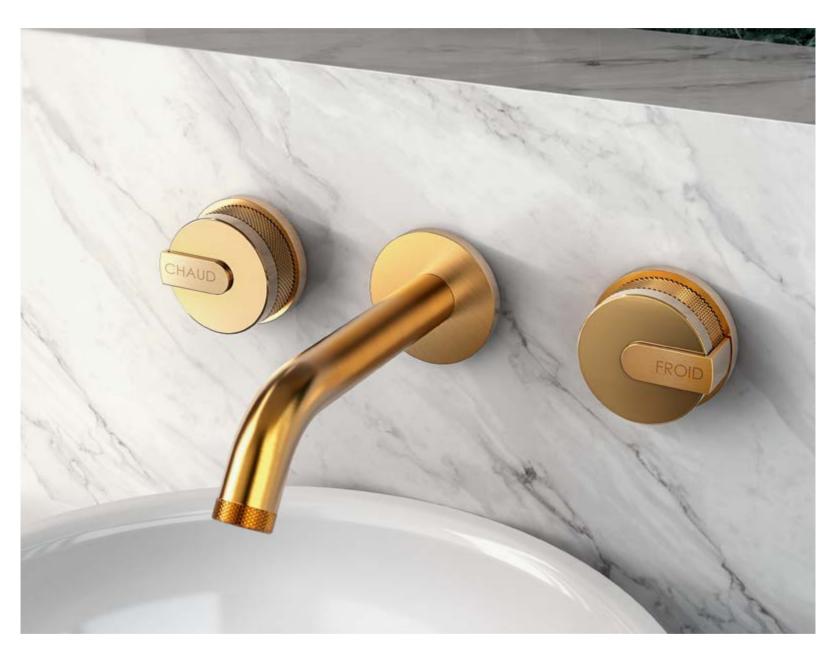

MOD+ Wall-Mounted Lavatory Faucet with Progressive Cartridge (Architectural Black and Smoky White Marble)

MOD+ Wall-Mounted Lavatory Faucet (Brushed 24k Gold and 24k Gold) Handles with French descriptions available on request.