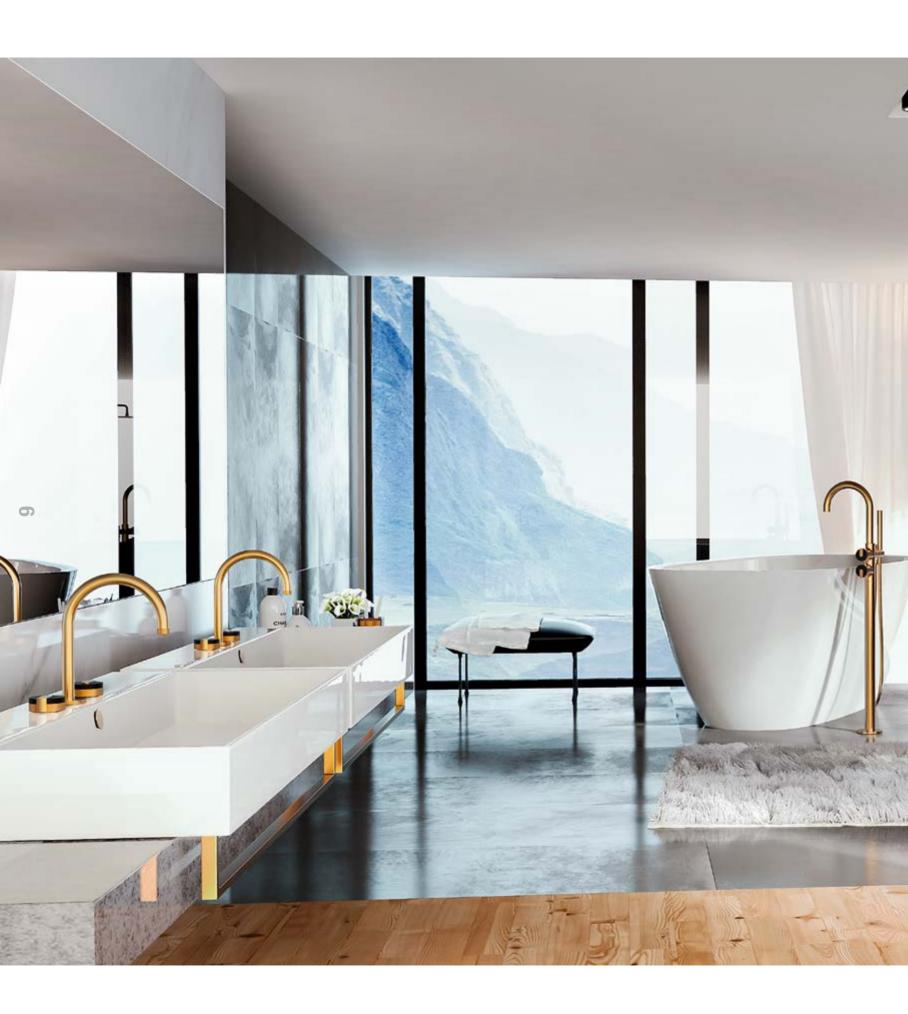

MOD+ Wall-Mounted Lavatory Faucet with Progressive Cartridge (Architectural Black and Smoky White Marble)

MOD+ Wall-Mounted Lavatory Faucet (Brushed 24k Gold and 24k Gold) Handles with French descriptions available on request.